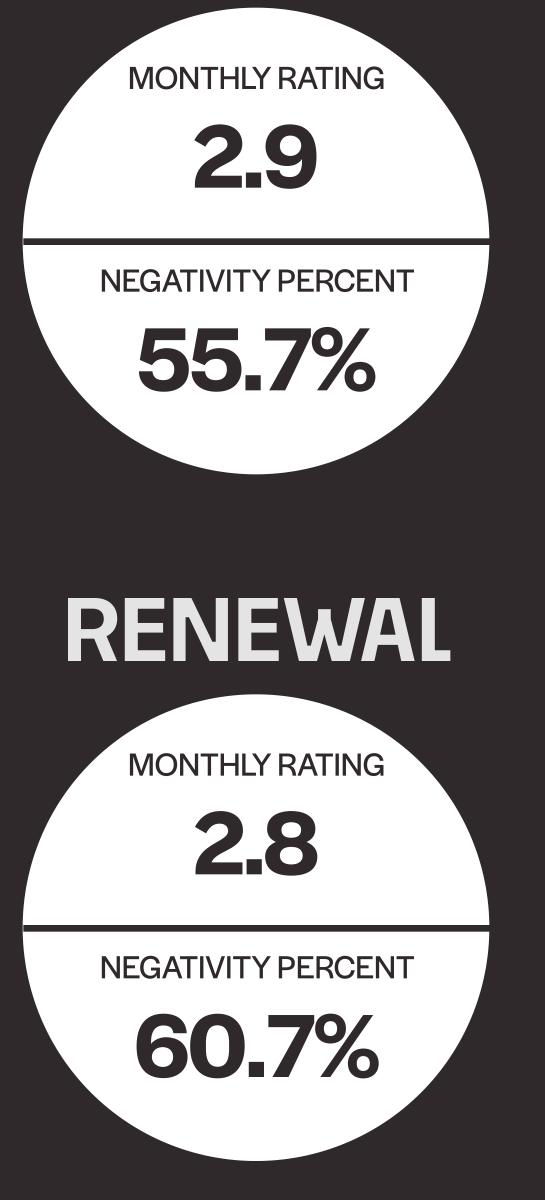

S      | 9.09             |
|                   | 0.37             |
| CUSTOMER SERVICE  | 8.6              |
|                   | 7.87             |
| NEIGHBORS         | 4.33             |
|                   | 9.3              |
|                   |                  |





MAINTENANCE

## MAXIMIZE POSITIVITY

\*The 7 topics most often mentioned in **positive** reviews. Above benchmark is preferred, meaning the group has more positive mentions of each topic.

STAFF

-15.2% below benchmark

PRICING

HELPFULNESS

STAFF

COMMUNITY

TOUR

PROFESSIONALISM

PROPERTY MANAGER

AMBIANCE

COMMUNICATION

AMENITIES

SAFETY / SECURITY

LOCATION

1.10% 8.95% 10.64% 1.11% **57.51%** 18.64% 11.19% 1.38% 6.40% 2.12% **4.76**% 2.73% 4.33% 4.48% 5.70% 0.67% 4.95% 21.70% 20.25% 8.82% 3.76% 14.40% 20.82%



LOCATION +47.3% above benchmark MAINTENANCE STAFF -23.2% below benchmark MAINTENANCE -10.8% below benchmark AMENITIES HELPFULNESS AESTHETICS

+52.3% above benchmark

-11.5% below benchmark

+22.6% above benchmark

### TOP 5 TOPICS ABOVE BENCHMARK

These are your standout topics. Of the 49 topics Widewail studied, your group outperforms industry benchmarks in these topics by a significant margin.

### UNIT CONDITION

Mentioned in 5.5% of positive reviews +114.7% above the industry benchmark

+83.2% above the industry benchmark

AESTHETICS

CLEANLINESS

RENT





#### **NEIGHBORHOOD**

Mentioned in 4.1% of positive reviews

AMENITIES

Mentioned in 20.3% of positive reviews +52.3% above the industry benchmark

Mentioned in 20.8% LOCATION of positive reviews +47.3% above the industry benchma