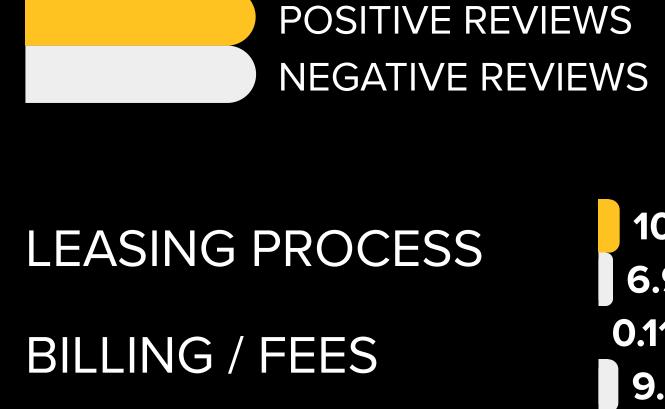

## TOPIC COMPARISON TABLE

Percentage of reviews impacted by each topic being mentioned.

#### 10.34% 6.97% 0.11% 9.39%

MAINTENANCE