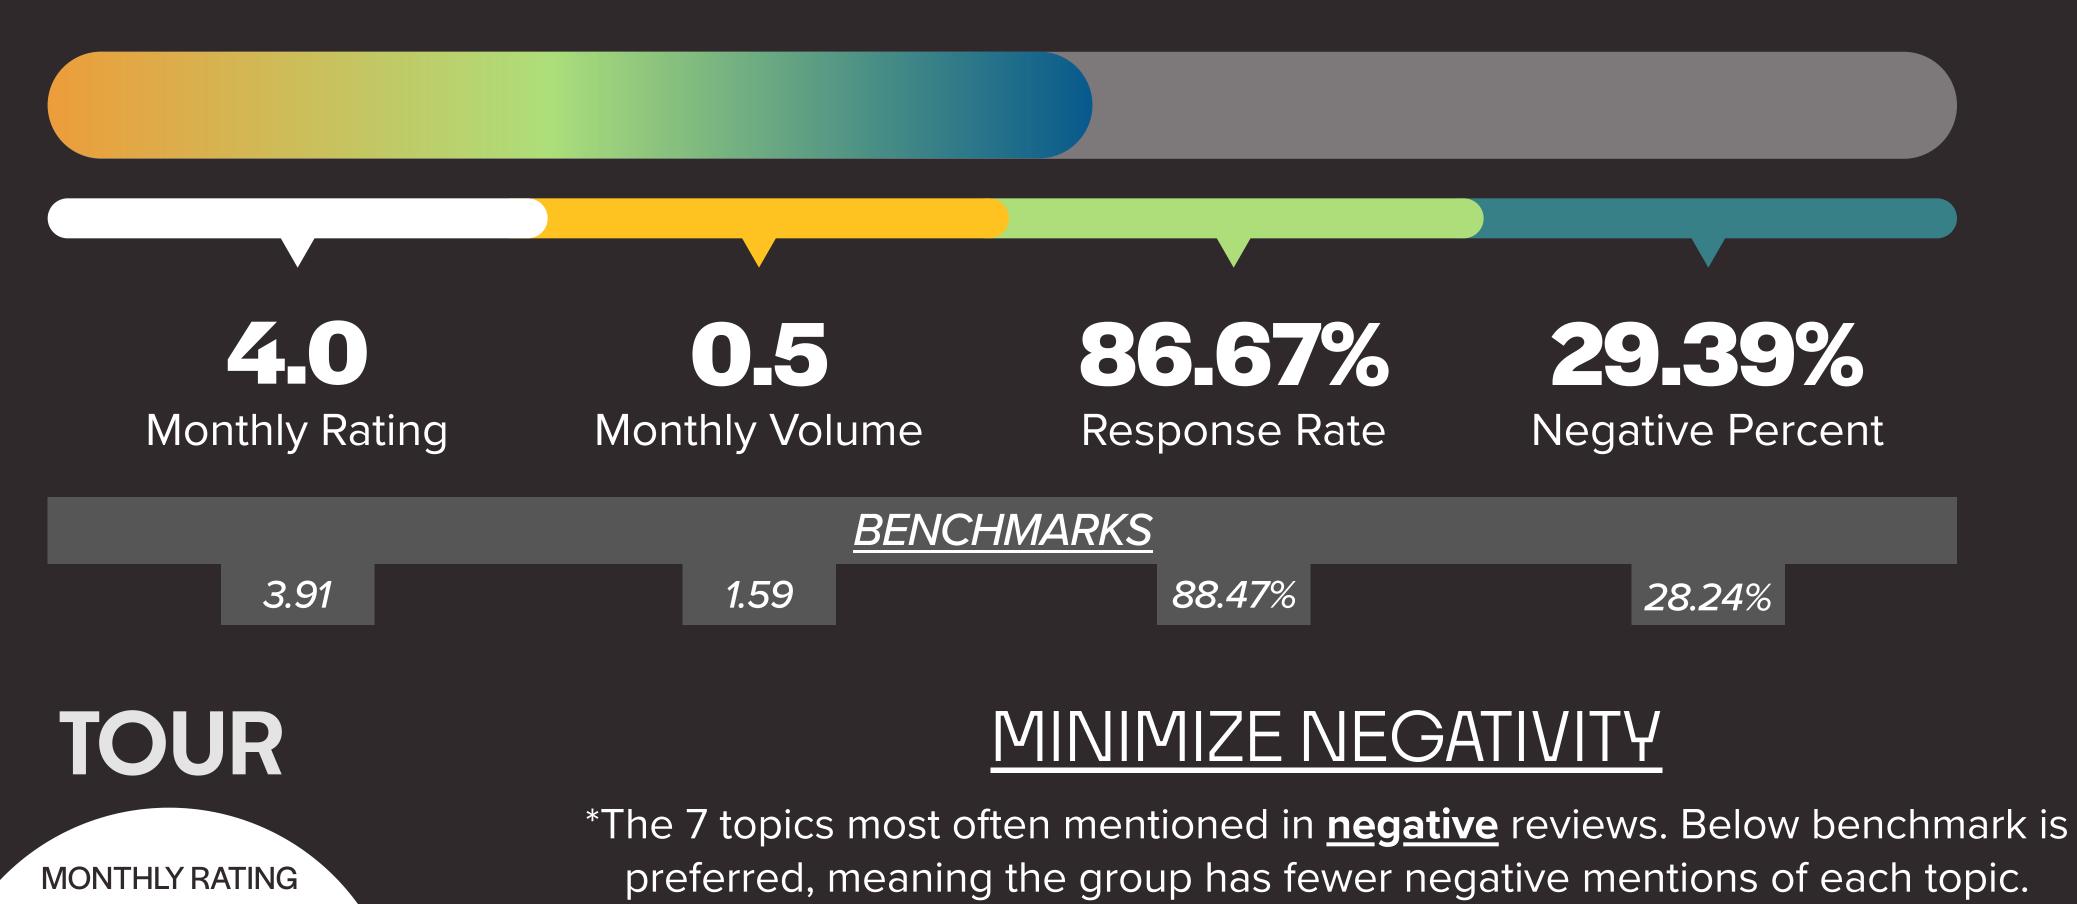

# HEALTH SCORE: 54.72%

-9.6% below benchmark MAINTENANCE +15.5% above benchmark MANAGEMENT COMMUNICATION -3.7% below benchmark -8.8% below benchmark STAFF SAFETY/SECURITY -7.1% below benchmark **BILLING/FEES** -16.4% below benchmark -0.4% below benchmark PARKING