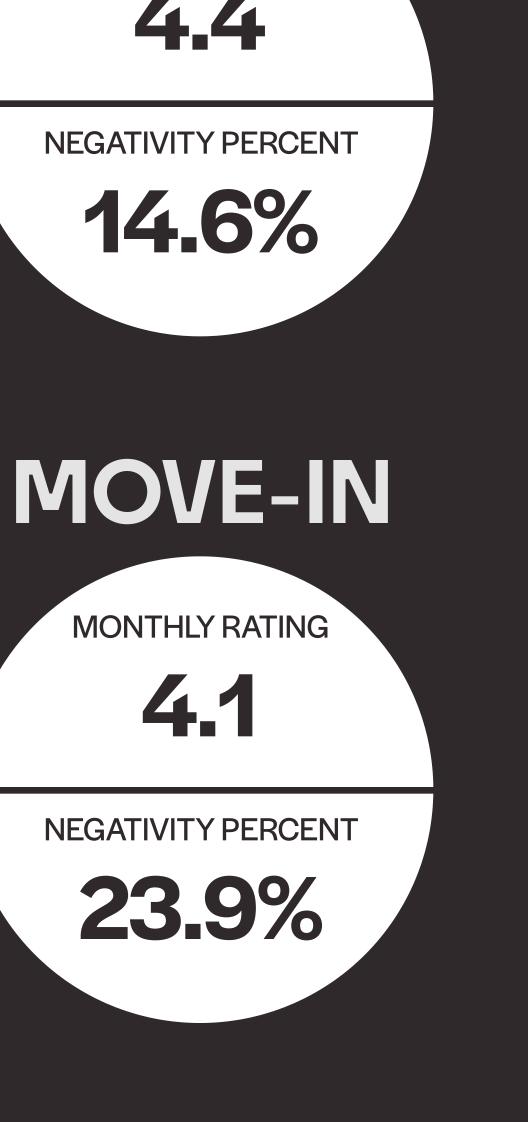

.79             |
| MAINTENANCE       | 7.87<br>12.2     |
| MAINTENANCE       | 3                |
| MOVE IN           | 12.1             |
|                   | 7.67             |
| NOISE             | 1.309            |
|                   | 8.8              |
| MAINTENANCE STAFF | 10.6             |
|                   | 2.59             |
| PESTS             | 0.15%            |
|                   | 7.47             |
| PARKING           | 1.479            |
|                   | 10.9             |
| FRIENDLINESS      | 9.09             |
|                   | 0.37             |
| CUSTOMER SERVICE  | 8.6              |
|                   | 7.87             |
| NEIGHBORS         | 4.33             |
|                   | 9.3              |
|                   |                  |





MAINTENANCE

## MAXIMIZE POSITIVITY

\*The 7 topics most often mentioned in **positive** reviews. Above benchmark is preferred, meaning the group has more positive mentions of each topic.

STAFF

-15.2% below benchmark

PRICING

HELPFULNESS

STAFF

COMMUNITY

TOUR

PROFESSIONALISM

PROPERTY MANAGER

AMBIANCE

COMMUNICATION

AMENITIES

SAFETY / SECURITY

LOCATION

1.10% 8.95% 10.64% 1.11% **57.51%** 18.64% 11.19% 1.38% 6.40% 2.12% **4.76**% 2.73% 4.33% 4.48% 5.70% 0.67% 4.95% 21.70% 20.25% 8.82% 3.76% 14.40% 20.82%



LOCATION +47.3% above benchmark MAINTENANCE STAFF -23.2% below benchmark MAINTENANCE -10.8% below benchmark AMENITIES HELPFULNESS AESTHETICS

+52.3% above benchmark

-11.5% below benchmark

+22.6% above benchmark

### TOP 5 TOPICS ABOVE BENCHMARK

These are your standout top