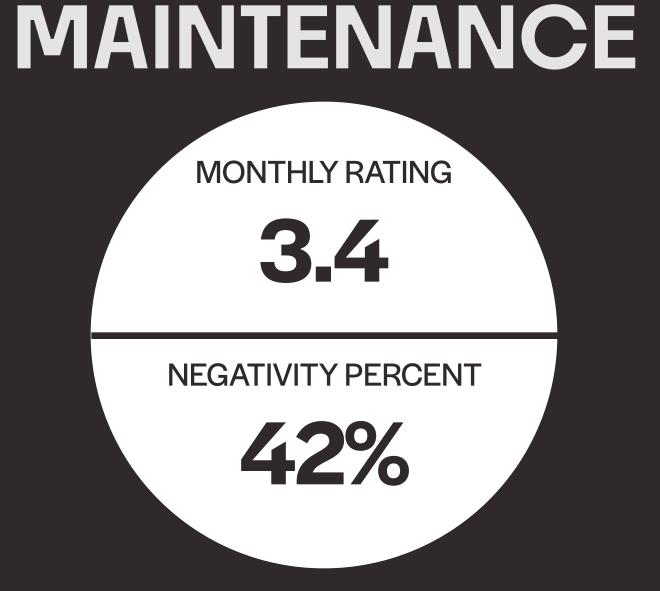

#### TOPIC COMPARISON TABLE

Percentage of reviews impacted by each topic being mentioned.

LEASING PROCESS

BILLING / FEES

MANAGEMENT

MOVE OUT

MAINTENANCE

MOVE IN

#### MINIMIZE NEGATIVITY

\*The 7 topics most often mentioned in **negative** reviews. Below benchmark is preferred, meaning the group has fewer negative mentions of each topic.

| MAINTENANCE     | -16.9% below benchmark |  |
|-----------------|------------------------|--|
| MANAGEMENT      | -9.83% below benchmark |  |
| COMMUNICATION   | -33.5% below benchmark |  |
| STAFF           | -36.4% below benchmark |  |
| SAFETY/SECURITY | -22.6% below benchmark |  |
| BILLING/FEES    | -19.8% below benchmark |  |
| PARKING         | -36% below benchmark   |  |

#### MAXIMIZE POSITIVITY

\*The 7 topics most often mentioned in **positive** reviews. Above benchmark is preferred, meaning the group has more positive mentions of each topic.

| STAFF             | -36% below benchmark    |  |
|-------------------|-------------------------|--|
| LOCATION          | -19.9% below benchmark  |  |
| MAINTENANCE STAFF | +11.7% above benchmark  |  |
| MAINTENANCE       | -17.5% below benchmark  |  |
| AMENITIES         | -34% below benchmark    |  |
| HELPFULNESS       | +111.3% above benchmark |  |
| AESTHETICS        | -51.6% below benchmark  |  |