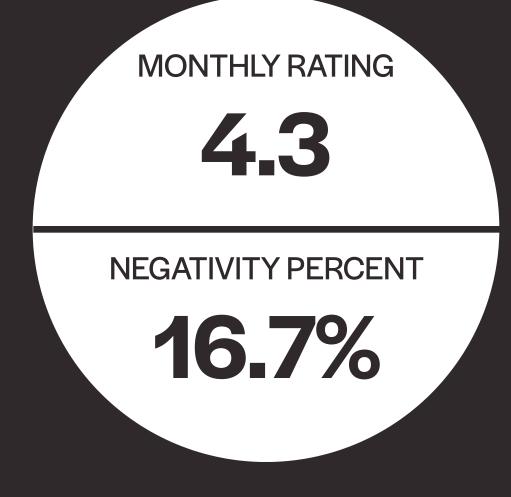

F

COMMUNITY

TOUR

PROFESSIONALISM

PROPERTY MANAGER

AMBIANCE

COMMUNICATION

**AMENITIES** 

SAFETY / SECURITY

LOCATION

**AESTHETICS** 

CLEANLINESS

RENT

10.62%

14.00% 0.23%

9.00% 13.39%

26.00%

0.00% 6.00%

11.32%

29.00%

10.85% 6.00%

1.15%

14.00%

15.47% 2.00%

0.46%

9.00% 1.85%

7.00%

24.02%

2.00%

8.55% 11.00%

3.93%

6.00%

0.46%

13.00% 25.40%

0.00%

43.42%

13.00%

12.47% 0.00%

2.77%

0.00%

6.24% 4.00%

0.46%

2.00%

0.46%

0.00% 5.08%

15.00%

8.78%

3.00%

1.62% 12.00%

11.32%

1.00%

5.31% 3.00%

6.00%

6.00%

0.23%

3.00%

## HEALTH SCORE: 60.2%

4.01 Monthly Rating

0.86 Monthly Volume 97.55%

16.84%

**Negative Percent** Response Rate

BENCHMARKS

1.59

88.47%

28.24%

#### **TOUR**

3.91

**MONTHLY RATING NEGATIVITY PERCENT** 0%

MOVE-IN





#### RENEWAL



### MOVE-OUT

MONTHLY RATING 2.6 **NEGATIVITY PERCENT** 60%

#### MINIMIZE NEGATIVITY

\*The 7 topics most often mentioned in **negative** reviews. Below benchmark is preferred, meaning the group has fewer negative mentions of each topic.

| MAINTENANCE     | -16.9% below benchmark |  |
|-----------------|------------------------|--|
| MANAGEMENT      | -9.83% below benchmark |  |
| COMMUNICATION   | -33.5% below benchmark |  |
| STAFF           | -36.4% below benchmark |  |
| SAFETY/SECURITY | -22.6% below benchmark |  |
| BILLING/FEES    | -19.8% below benchmark |  |
| PARKING         | -36% below benchmark   |  |

#### MAXIMIZE POSITIVITY

\*The 7 topics most often mentioned in **positive** reviews. Above benchmark is preferred, meaning the group has more positive mentions of each top