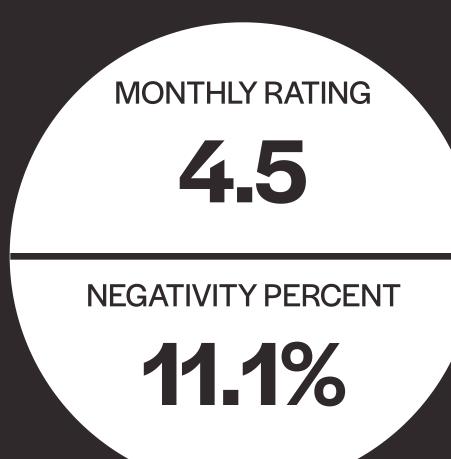

HELPFULNESS

STAFF

COMMUNITY

TOUR

PROFESSIONALISM

PROPERTY MANAGER

AMBIANCE

COMMUNICATION

**AMENITIES** 

SAFETY / SECURITY

LOCATION

**AESTHETICS** 

CLEANLINESS

RENT

10.62%

14.00% 0.23%

9.00% 13.39%

26.00%

0.00% 6.00%

11.32%

29.00%

10.85% 6.00%

1.15%

14.00%

15.47% 2.00%

0.46%

9.00% 1.85%

7.00%

24.02%

2.00%

8.55% 11.00%

3.93%

6.00%

0.46%

13.00% 25.40%

0.00%

43.42%

13.00%

12.47% 0.00%

2.77%

0.00%

6.24% 4.00%

0.46%

2.00%

0.46%

0.00% 5.08%

15.00%

8.78%

3.00%

1.62% 12.00%

11.32%

1.00%

5.31% 3.00%

6.00%

6.00%

0.23%

3.00%

## HEALTH SCORE: 60.2%

4.01 Monthly Rating

0.86 Monthly Volume 97.55%

16.84%

**Negative Percent** Response Rate

BENCHMARKS

1.59

88.47%

28.24%

#### **TOUR**

3.91

**MONTHLY RATING NEGATIVITY PERCENT** 0%

MOVE-IN





#### RENEWAL



### MOVE-OUT

MONTHLY RATING 2.6 **NEGATIVITY PERCENT** 60%

#### MINIMIZE NEGATIVITY

\*The 7 topics most often mentioned in **negative** reviews. Below benchmark is preferred, meaning the group has fewer negative mentions of each topic.

| MAINTENANCE     | -16.9% below benchmark |  |
|-----------------|------------------------|--|
| MANAGEMENT      | -9.83% below benchmark |  |
| COMMUNICATION   | -33.5% below benchmark |  |
| STAFF           | -36.4% below benchmark |  |
| SAFETY/SECURITY | -22.6% below benchmark |  |
| BILLING/FEES    | -19.8% below benchmark |  |
| PARKING         | -36% below benchmark   |  |

#### MAXIMIZE POSITIVITY

\*The 7 topics most often mentioned in **positive** reviews. Above benchmark is preferred, meaning the group has more positive me