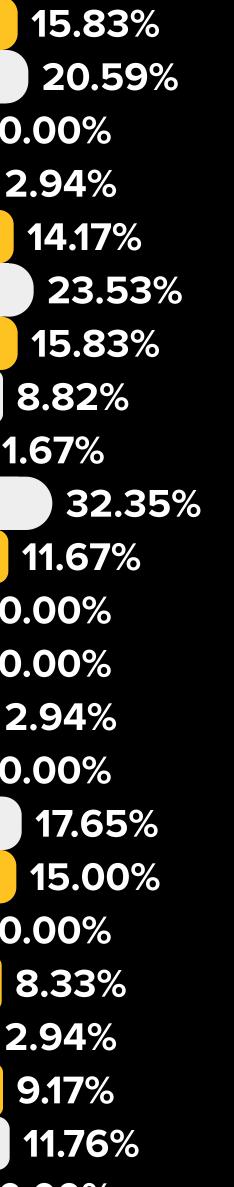

### TOPIC COMPARISON TABLE

Percentage of reviews impacted by each topic being mentioned.

LEASING PROCESS

**BILLING / FEES** 

21.67% 8.82% 0.00% 2.94%

COMMUNICATION

AMENITIES

SAFETY / SECURITY

LOCATION

0.00% 8.82% 16.67% 0.00% 48.33% 11.76% 15.83% 2.94% 4.17% 0.00% **4.17**% 0.00% **4.17%** 0.00% 3.33% 0.00% 4.17% 11.76% 34.17% 5.88% **4.17%** 11.76% 31.67%