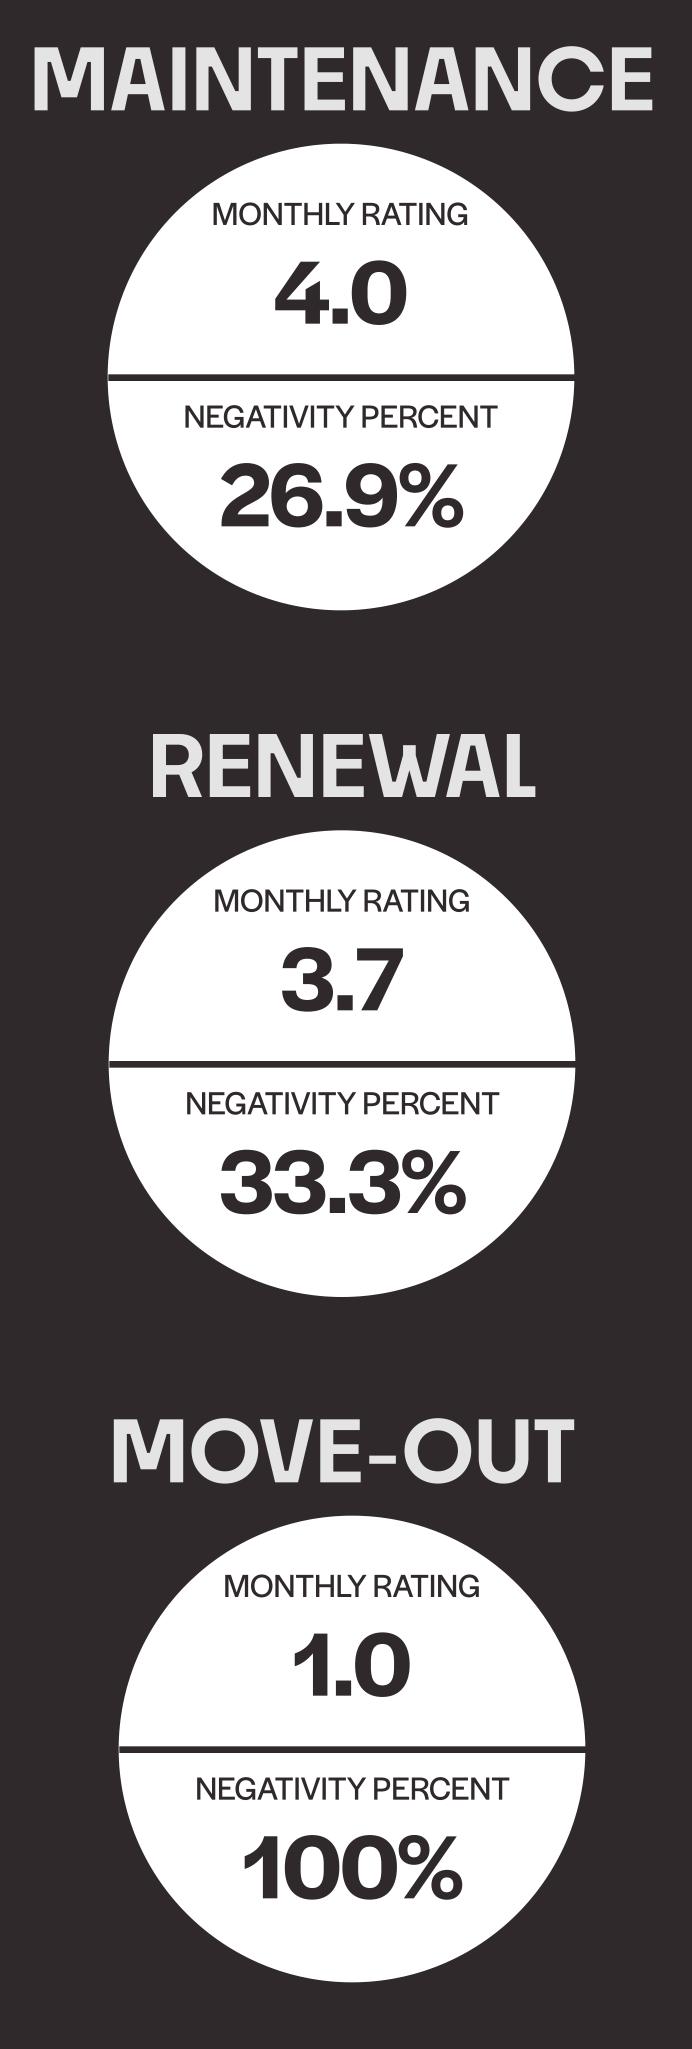

## HEALTH SCORE 54.14%

MAINTENANCE MANAGEMENT -28.6% below benchmark COMMUNICATION -47.8% below benchmark -42.4% below benchmark STAFF SAFETY/SECURITY -24.1% below benchmark **BILLING/FEES** -73.8% below benchmark +61.3% above benchmark PARKING

-32.6% below benchmark

| MANAGEMENT        |          |
|-------------------|----------|
| MOVE OUT          | 0.       |
| MAINTENANCE       |          |
| MOVE IN           |          |
| NOISE             | 1.       |
| MAINTENANCE STAFF | 0.       |
| PESTS             | 0.       |
| PARKING           | 0.       |
| FRIENDLINESS      | 0.       |
| CUSTOMER SERVICE  | 8<br>  2 |
| NEIGHBORS         |          |