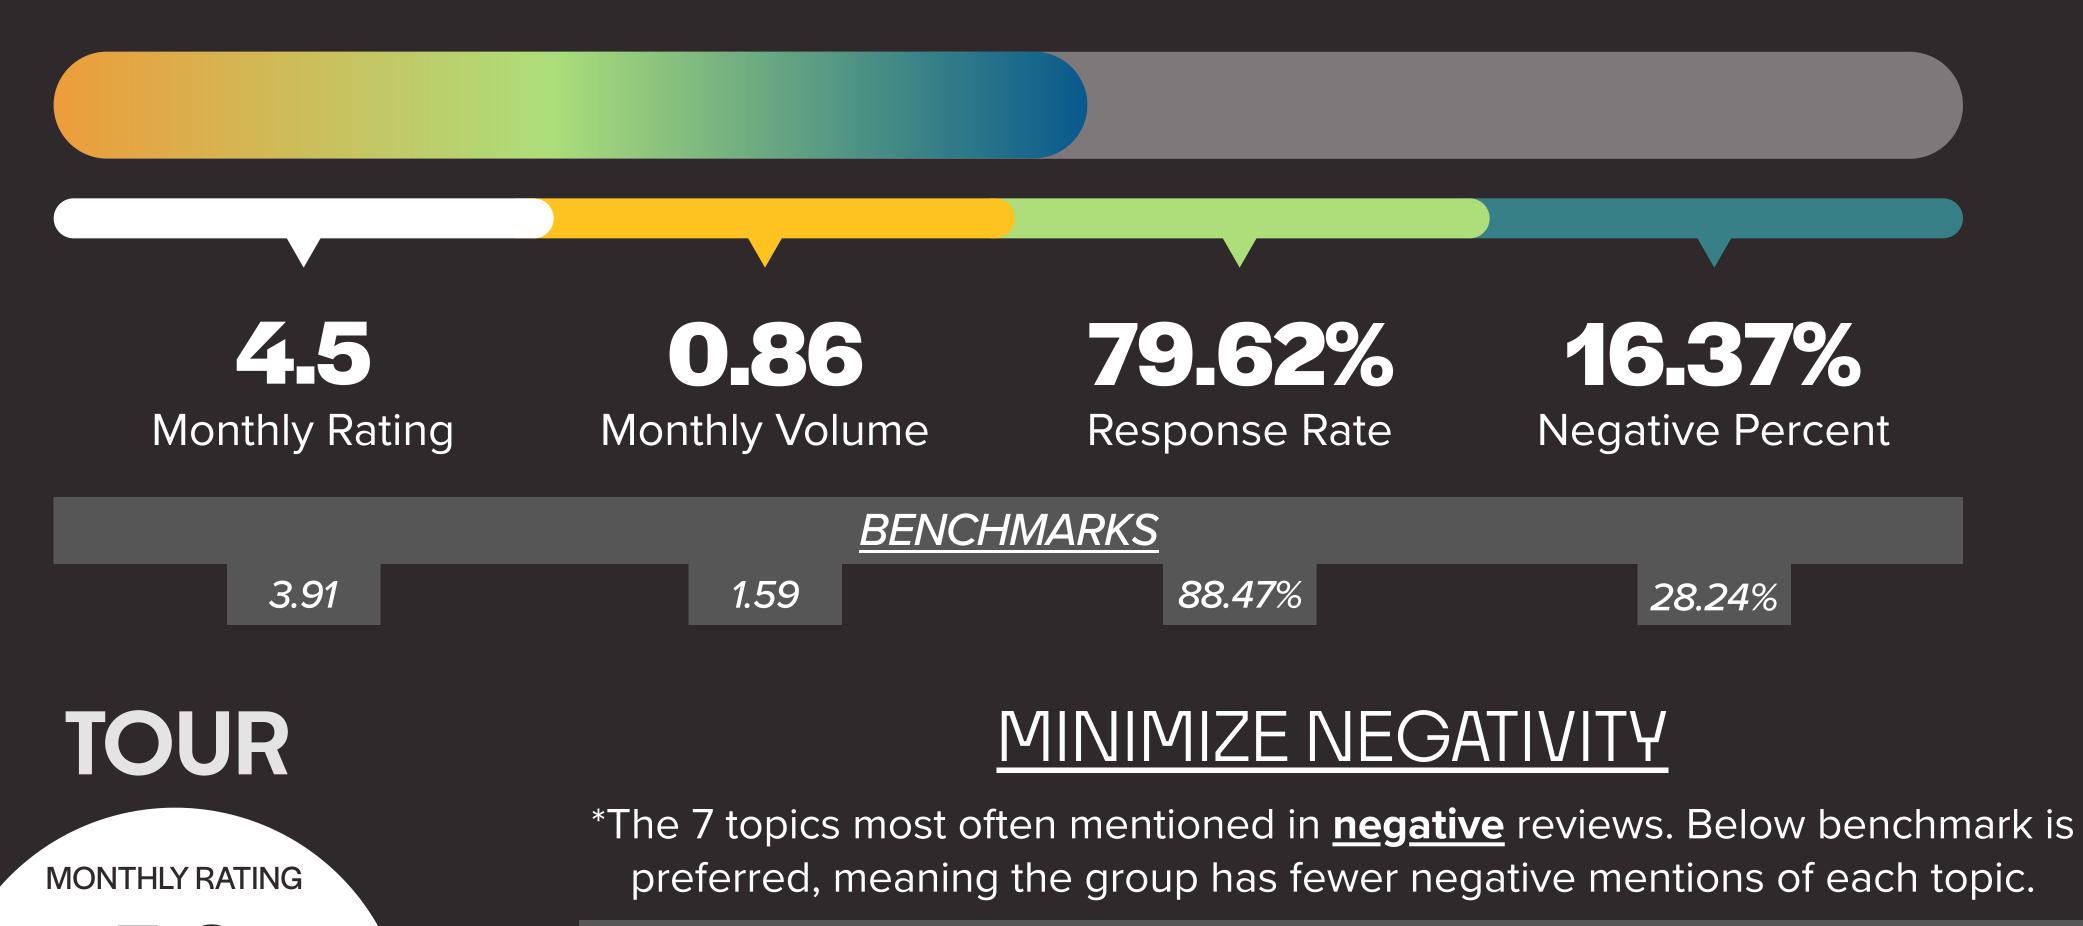

# 

### TOPIC COMPARISON TABLE

Percentage of reviews impacted by each topic being mentioned.



LEASING PROCESS

**BILLING / FEES** 

21.67% 8.82% 0.00% 2.94%

## HEALTH SCORE 54.14%



MAINTENANCE MANAGEMENT -28.6% below benchmark COMMUNICATION -47.8% below benchmark -42.4% below benchmark STAFF SAFETY/SECURITY -24.1% below benchmark **BILLING/FEES** -73.8% below benchmark +61.3% above benchmark PARKING

-32.6% below benchmark



| MANAGEMENT        |          |
|-------------------|----------|
| MOVE OUT          | 0.       |
| MAINTENANCE       |          |
| MOVE IN           |          |
| NOISE             | 1.       |
| MAINTENANCE STAFF | 0.       |
| PESTS             | 0.       |
| PARKING           | 0.       |
| FRIENDLINESS      | 0.       |
| CUSTOMER SERVICE  | 8<br>  2 |
| NEIGHBORS         |          |







#### MAXIMIZE POSITIVITY

\*The 7 topics most often mentioned in **positive** reviews. Above benchmark is preferred, meaning the group has more po