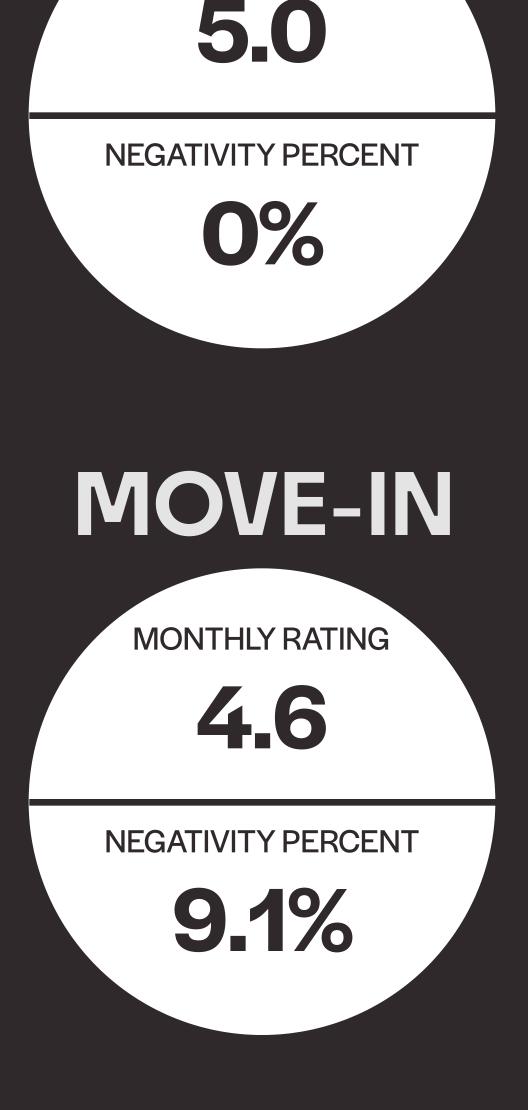

## HEALTH SCORE 54.14%

MAINTENANCE MANAGEMENT -28.6% below benchmark COMMUNICATION -47.8% below benchmark -42.4% below benchmark STAFF SAFETY/SECURITY -24.1% below benchmark **BILLING/FEES** -73.8% below benchmark +61.3% above benchmark PARKING

-32.6% below benchmark

| MANAGEMENT        |          |
|-------------------|----------|
| MOVE OUT          | 0.       |
| MAINTENANCE       |          |
| MOVE IN           |          |
| NOISE             | 1.       |
| MAINTENANCE STAFF | 0.       |
| PESTS             | 0.       |
| PARKING           | 0.       |
| FRIENDLINESS      | 0.       |
| CUSTOMER SERVICE  | 8<br>  2 |
| NEIGHBORS         |          |