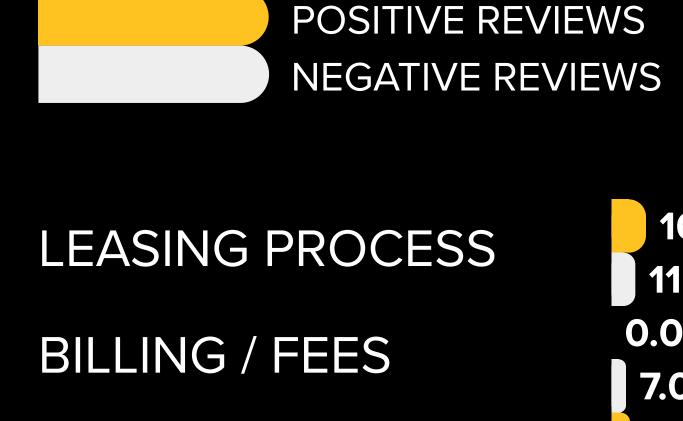

## TOPIC COMPARISON TABLE

Percentage of reviews impacted by each topic being mentioned.

#### 16.22% 11.50% 0.09% 7.00%