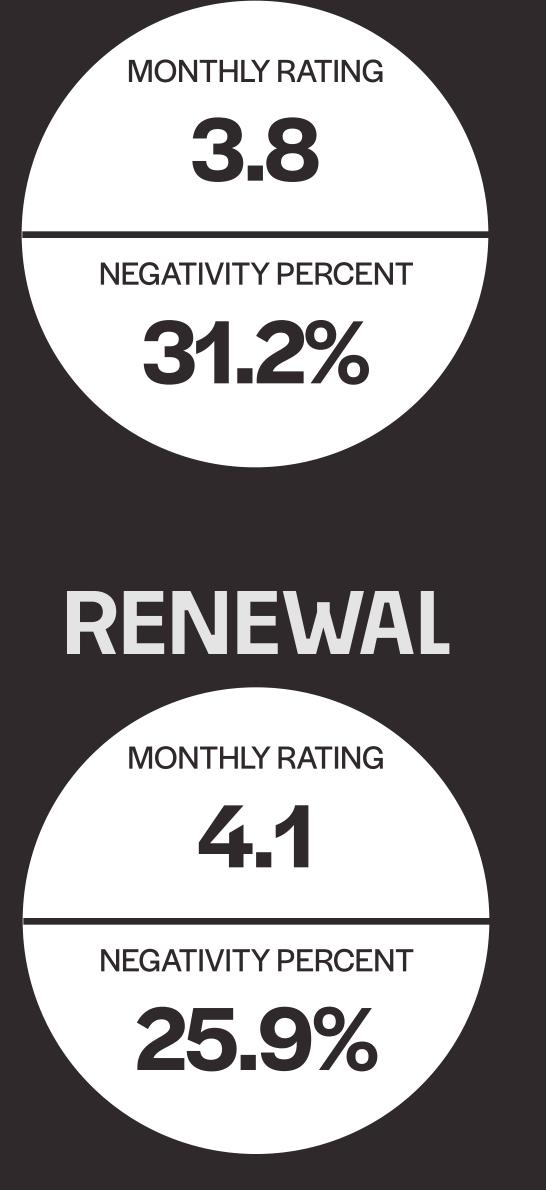

w benchmark

-37.6% below benchmark

+14.2% above benchmark

### MAXIMIZE POSITIVITY

\*The 7 topics most often mentioned in **positive** reviews. Above benchmark is preferred, meaning the group has more positive mentions of each topic.

STAFF -26% below benchmark LOCATION +53.4% above benchmark MAINTENANCE STAFF -19.8% below benchmark MAINTENANCE -24.1% below benchmark AMENITIES +95.3% above benchmark HELPFULNESS +40.4% above benchmark AESTHETICS +16.3% above benchmark TOP 5 TOPICS ABOVE BENCHMARK

PRICING

HELPFULNESS

STAFF

COMMUNITY

TOUR

PROFESSIONALISM

PROPERTY MANAGER

AMBIANCE

COMMUNICATION

AMENITIES

SAFETY / SECURITY

LOCATION

1.26% 9.33% 16.88% 0.83% 50.17% 15.50% 11.27% 1.50% 11.58% 1.33% 5.05% 2.50% 2.46% 1.50% 2.30% 0.33% 3.94% 16.00% 25.97% 10.50% 2.08% 14.17% 21.68%



These are your standout topics. Of the 49 topics Widewail studied, your group outperforms industry benchmarks in these topics by a significant margin.



Mentioned in 6.7% of positive reviews

+392.4% above the industry benchmark

+192.6% above the industry benchmark

AESTHETICS

CLEANLINESS

RENT







71.7%

UNIT CONDITION

TOUR

Mentioned in 7.5% of positive reviews

AMENITIES

Mentioned in 26% of positive reviews

+95.3% above the industry benchmark

Mentioned in 11.6% of positive reviews

+76.1% above the industry benchmark

LEASING Mentioned in 16.2% PROCESS of positive reviews

+64.7% above the industry benchmark