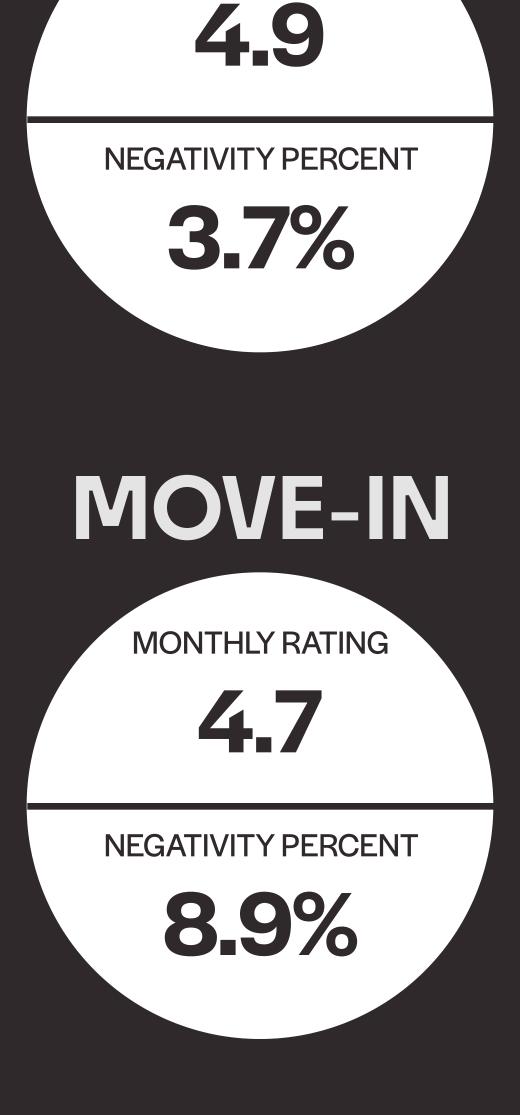

TOUR

Mentioned in 7.5% of positive reviews

AMENITIES

Mentioned in 26% of positive reviews

+95.3% above the industry benchmark

Mentioned in 11.6% of positive reviews

+76.1% above the industry benchmark

LEASING Mentioned in 16.2% PROCESS of positive reviews

+64.7% above the industry benchmark