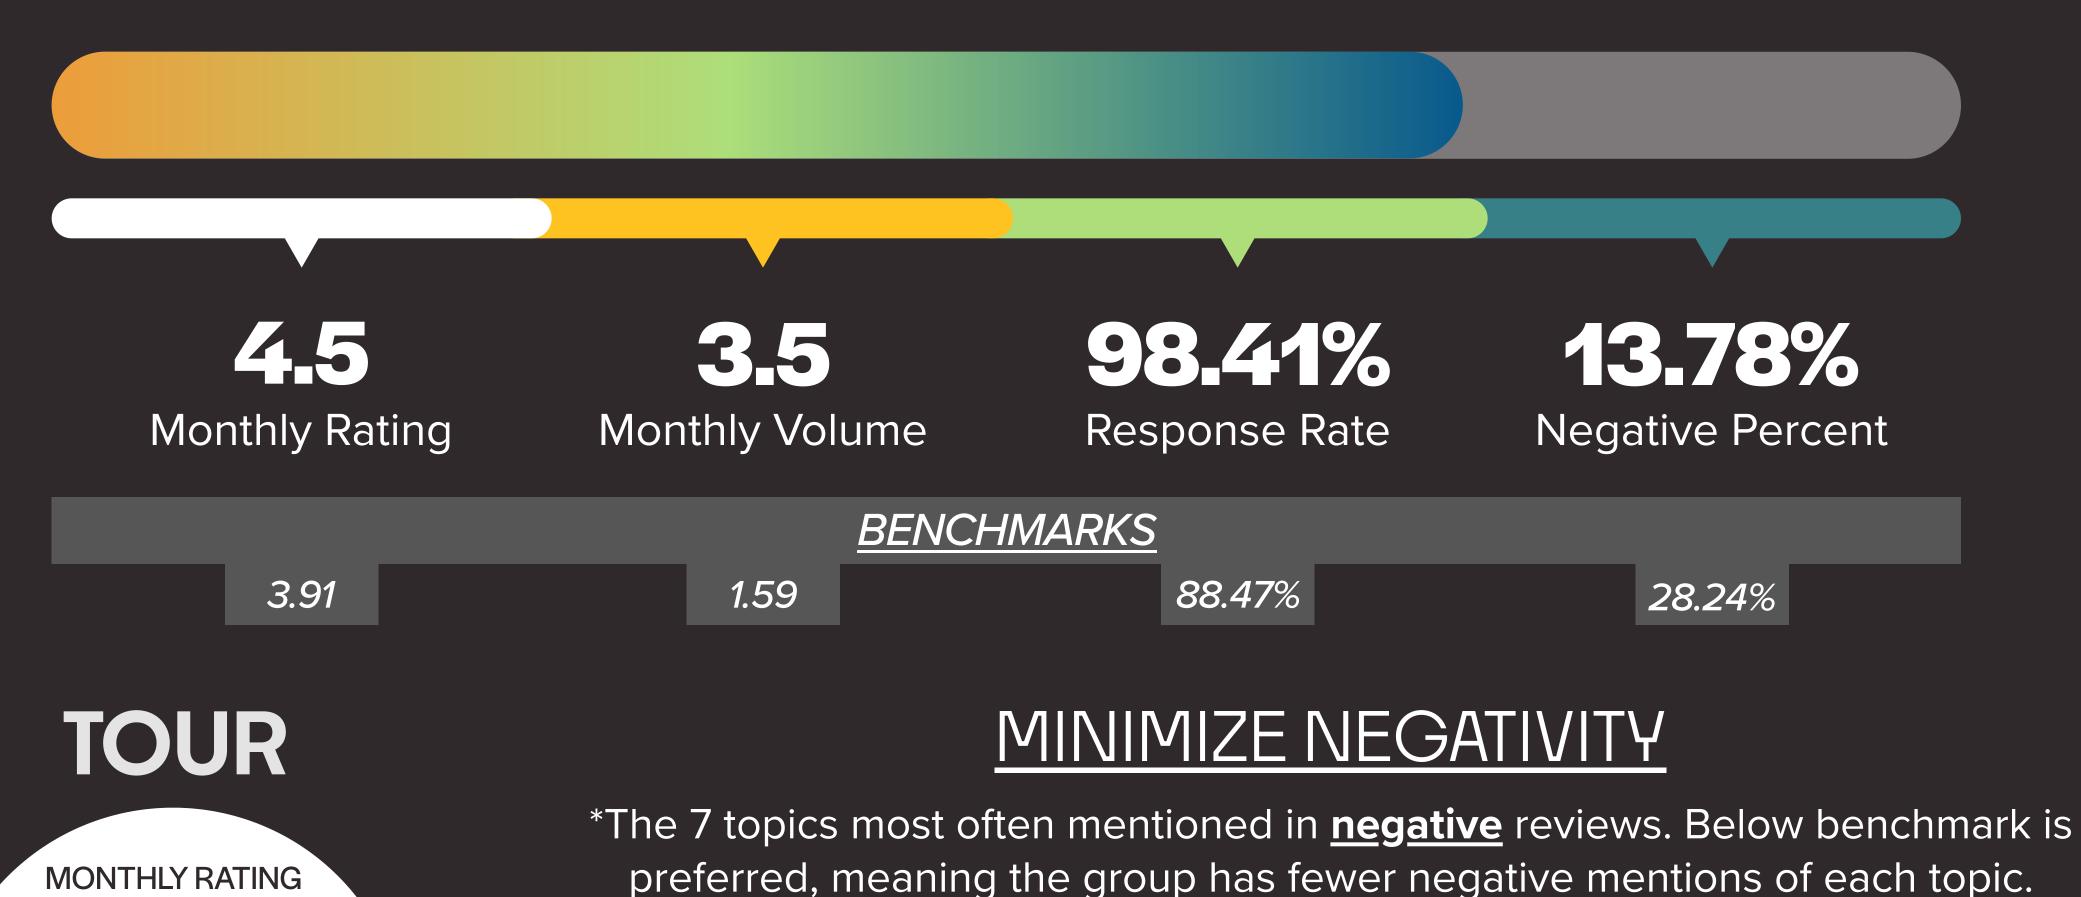

# HEALTH SCORE: 73.91%

-31.2% below benchmark

|                   | 7.00  |
|-------------------|-------|
| MANAGEMENT        | 8.90  |
| MOVE OUT          | 0.28  |
|                   | 5.67  |
| MAINTENANCE       | 10.4  |
|                   | 24    |
| MOVEIN            | 12.1  |
|                   | 6.00  |
| NOICE             | 0.73  |
| NOISE             | 13.   |
|                   | 11.1  |
| MAINTENANCE STAFF | 1.839 |
| DEOTO             | 0.00  |
| PESTS             | 2.83  |
|                   | 0.82  |
| PARKING           | 12.   |
|                   | 12.9  |
| FRIENDLINESS      |       |
|                   | 0.17% |
| CUSTOMER SERVICE  | 10.4  |
|                   | 9.50  |
| NEIGHBORS         | 2.52  |
|                   | 10.5  |
|                   |       |