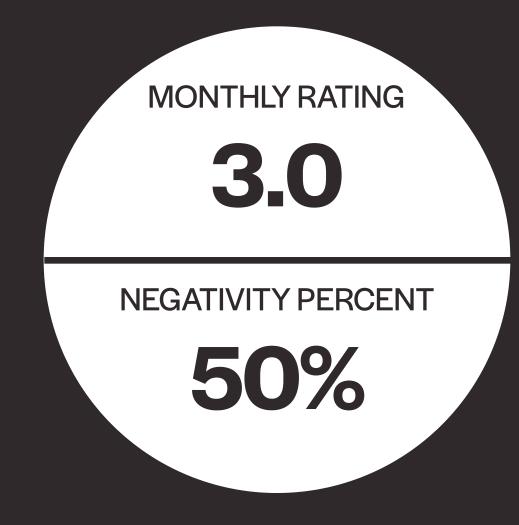

13.33%

11.63%

13.95%

1.33%

1.33%

26.67%

26.74%

14.67%

19.77%

10.67%

20.00%

6.67%

12.79%

12.00%

12.00%

10.47%

8.00%

25.58%

29.33%

29.33%

10.67%



LEASING PROCESS

BILLING / FEES

MANAGEMENT

MOVE OUT

MAINTENANCE

MOVE IN

NOISE

MAINTENANCE STAFF

PESTS

PARKING

FRIENDLINESS

**CUSTOMER SERVICE** 

NEIGHBORS

PRICING

HELPFULNESS

STAFF

COMMUNITY

TOUR

PROFESSIONALISM

PROPERTY MANAGER

AMBIANCE

COMMUNICATION

AMENITIES

SAFETY / SECURITY

LOCATION

**AESTHETICS** 

22.09% CLEANLINESS 5.33% 1.16% RENT 6.67%

# HEALTH SCORE: 38.26%

3.65 Monthly Rating

3.91

0.21 Monthly Volume 57.43% Response Rate

38.67%

**Negative Percent** 

BENCHMARKS

1.59

88.47%

28.24%

## **TOUR**



MOVE-IN

MONTHLY RATING 3.4 **NEGATIVITY PERCENT** 40%

# MAINTENANCE



### RENEWAL



# MOVE-OUT

MONTHLY RATING 2.3 **NEGATIVITY PERCENT 75%** 

#### MINIMIZE NEGATIVITY

\*The 7 topics most often mentioned in **negative** reviews. Below benchmark is preferred, meaning the group has fewer negative mentions of each topic.

| MAINTENANCE     | -16% below benchmark   |  |
|-----------------|------------------------|--|
| MANAGEMENT      | +1.7% above benchmark  |  |
| COMMUNICATION   | +18.3% above benchmark |  |
| STAFF           | -28.2% below benchmark |  |
| SAFETY/SECURITY | -14% below benchmark   |  |
| BILLING/FEES    | -28.7% below benchmark |  |
| PARKING         | +9.7% above benchmark  |  |

#### MAXIMIZE POSITIVITY

\*The 7 topics most often mentioned in **positive** reviews. Above benchmark is preferred, meaning the group has more positive mentions of each topi