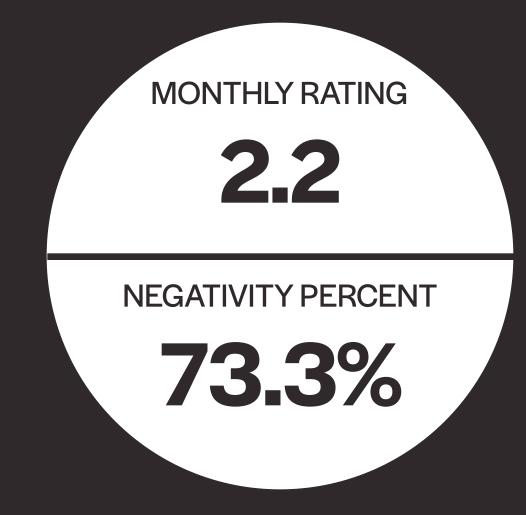

%

5.33%

9.30%

13.33%

11.63%

13.95%

1.33%

1.33%

26.67%

26.74%

14.67%

19.77%

10.67%

20.00%

6.67%

12.79%

12.00%

12.00%

10.47%

8.00%

25.58%

29.33%

29.33%

10.67%



LEASING PROCESS

BILLING / FEES

MANAGEMENT

MOVE OUT

MAINTENANCE

MOVE IN

NOISE

MAINTENANCE STAFF

PESTS

PARKING

FRIENDLINESS

**CUSTOMER SERVICE** 

NEIGHBORS

PRICING

HELPFULNESS

STAFF

COMMUNITY

TOUR

PROFESSIONALISM

PROPERTY MANAGER

AMBIANCE

COMMUNICATION

AMENITIES

SAFETY / SECURITY

LOCATION

**AESTHETICS** 

22.09% CLEANLINESS 5.33% 1.16% RENT 6.67%

# HEALTH SCORE: 38.26%

3.65 Monthly Rating

3.91

0.21 Monthly Volume 57.43% Response Rate

38.67%

**Negative Percent** 

BENCHMARKS

1.59

88.47%

28.24%

## **TOUR**



MOVE-IN

MONTHLY RATING 3.4 **NEGATIVITY PERCENT** 40%

# MAINTENANCE



### RENEWAL



# MOVE-OUT

MONTHLY RATING 2.3 **NEGATIVITY PERCENT 75%** 

#### MINIMIZE NEGATIVITY

\*The 7 topics most often mentioned in **negative** reviews. Below benchmark is preferred, meaning the group has fewer negative mentions of each topic.

| MAINTENANCE     | -16% below benchmark   |  |
|-----------------|------------------------|--|
| MANAGEMENT      | +1.7% above benchmark  |  |
| COMMUNICATION   | +18.3% above benchmark |  |
| STAFF           | -28.2% below benchmark |  |
| SAFETY/SECURITY | -14% below benchmark   |  |
| BILLING/FEES    | -28.7% below benchmark |  |
| PARKING         | +9.7% above benchmark  |  |

#### MAXIMIZE POSITIVITY

\*The 7 topics most often mentioned in **positive** reviews. Above benchmark is preferred, meaning the group has more positive mentio