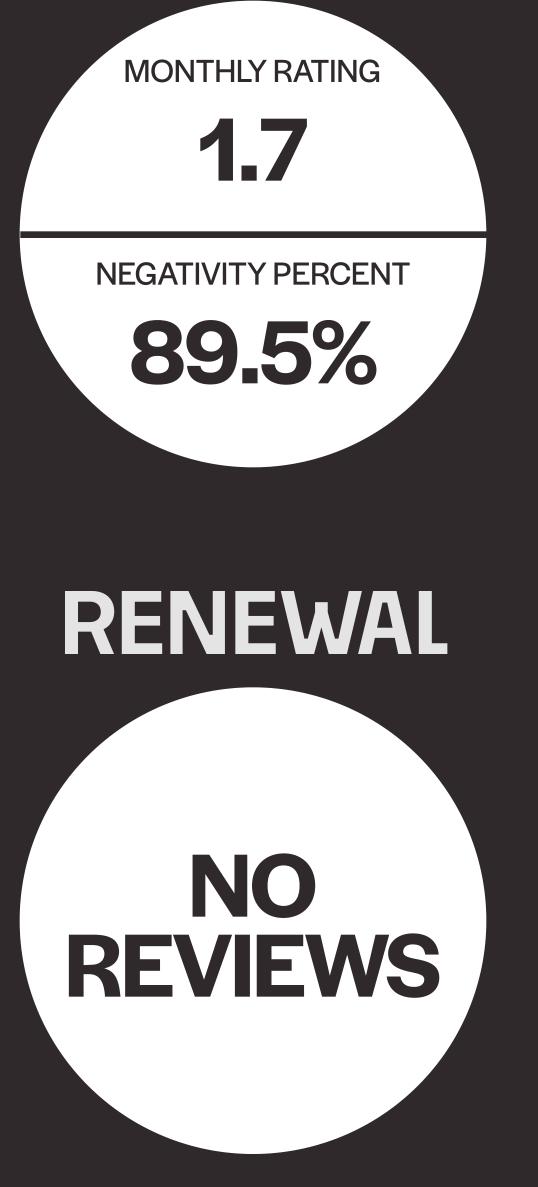

1% below benchmark

-14.8% below benchmark

-83.2% below benchmark

-65.5% below benchmark

### MAXIMIZE POSITIVITY

\*The 7 topics most often mentioned in **positive** reviews. Above benchmark is preferred, meaning the group has more positive mentions of each topic.

STAFF

LOCATION -44.5% below benchmark MAINTENANCE STAFF -57.5% below benchmark MAINTENANCE -71.4% below benchmark -11.5% below benchmark AMENITIES -51.1% below benchmark HELPFULNESS AESTHETICS +24.9% above benchmark

-71.1% below benchmark

PRICING

HELPFULNESS

STAFF

COMMUNITY

TOUR

PROFESSIONALISM

PROPERTY MANAGER

AMBIANCE

COMMUNICATION

AMENITIES

SAFETY / SECURITY

LOCATION

1.89% 5.88% 0.00% 19.61% 9.43% 17.65% 1.89% 3.92% 0.00% 3.92% 9.43% 11.76% 1.89% 1.96% 0.00% 1.96% 26.42% 11.76% 0.00% 0.00% 13.21% **7.84**%



## TOP 5 TOPICS ABOVE BENCHMARK

These are your standout topics. Of the 49 topics Widewail studied, your group outperforms industry benchmarks in these topics by a significant margin.

### COMMUNITY

Mentioned in 17.6% of positive reviews +126.4% above the industry benchmark

Mentioned in 17.6% of positive reviews

+115.7% above the industry benchmark

AESTHETICS

CLEANLINESS

RENT



0.00% 13.73% 1.89% 17.65% 9.43% 0.00% 5.66%

## **MOVE-OUT**

MONTHLY RATING 1.0

**NEGATIVITY PERCENT** 100%

### CLEANLINESS

PROPERTY MANAGER

Mentioned in 11.8% of positive reviews +113.4% above the industry benchmark

Mentioned in 17.6% MANAGEMENT of positive reviews +108.3% above the industry benchmark

NEIGHBORS

Mentioned in 5.9% of positive reviews +83.1% above the industry benchmark