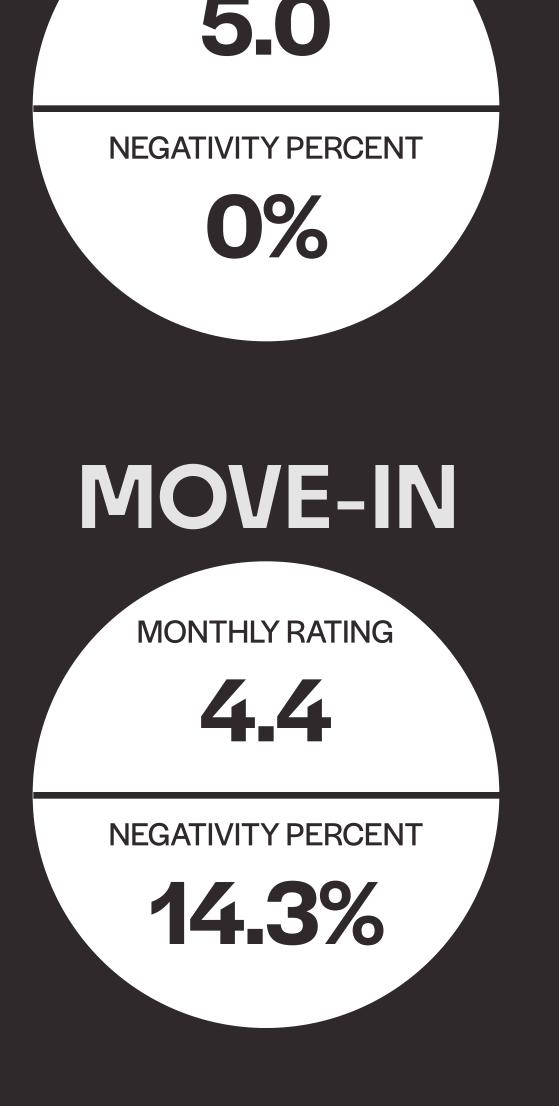

# MAINTENANCE

MAINTENANCE MANAGEMENT +37.4% above benchmark COMMUNICATION +17.2% above benchmark -53.8% below benchmark STAFF SAFETY/SECURITY **BILLING/FEES** PARKING

-8.1% below benchmark

-14.8% below benchmark