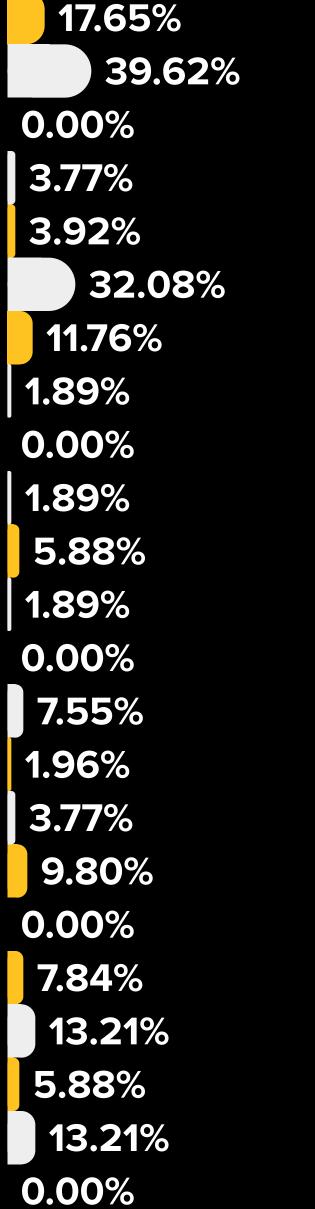

## TOPIC COMPARISON TABLE

Percentage of reviews impacted by each topic being mentioned.

LEASING PROCESS **BILLING / FEES** 

| MANAGEMENT        |            |
|-------------------|------------|
| MOVE OUT          | 0.0<br>3.  |
| MAINTENANCE       | 3.         |
| MOVE IN           | 1          |
| NOISE             | 0.0<br>1.8 |
| MAINTENANCE STAFF | 5.<br>1.8  |
| PESTS             | 0.0        |
| PARKING           | 1.9<br>3.1 |
| FRIENDLINESS      | 9<br>0.0   |
| CUSTOMER SERVICE  | 7.         |
| NEIGHBORS         | 5          |
|                   |            |

3.92%

5.66%

0.00%

1.89%

AMBIANCE

COMMUNICATION

AMENITIES

SAFETY / SECURITY

LOCATION

1.89% 5.88% 0.00% 19.61% 9.43% 17.65% 1.89% 3.92% 0.00% 3.92% 9.43% 11.76% 1.89% 1.96% 0.00% 1.96% 26.42% 11.76% 0.00% 0.00% 13.21% **7.84**%

### COMMUNITY

Mentioned in 17.6% of positive reviews +126.4% above the industry benchmark

Mentioned in 17.6% of positive reviews

+115.7% above the industry benchmark

AESTHETICS

CLEANLINESS

RENT

0.00% 13.73% 1.89% 17.65% 9.43% 0.00% 5.66%