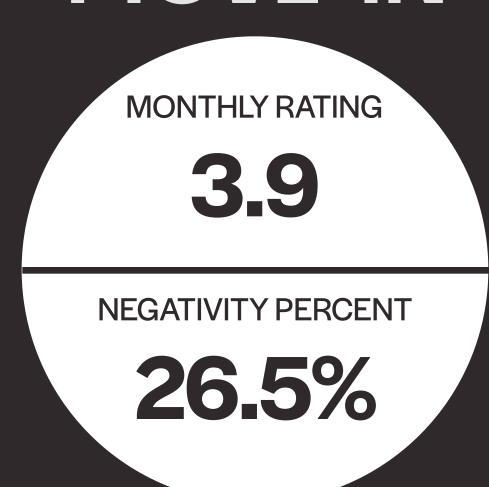

4.78%

2.34%

1.67%

0.00%

4.25% 24.75%

5.84%

4.18% 1.90%

11.37%

**6.37**%

1.51%

4.17%

0.84%

4.32%

15.55%

15.55%

0.83% 8.36%

# HEALTH SCORE: 81.51%

3.79
Monthly Rating

3.91

5.5

Monthly Volume

MAINTENANCE

MANAGEMENT

STAFF

COMMUNICATION

SAFETY/SECURITY

BILLING/FEES

**PARKING** 

99.11%

Response Rate

MINIMIZE NEGATIVITY

\*The 7 topics most often mentioned in **negative** reviews. Below benchmark is

preferred, meaning the group has fewer negative mentions of each topic.

31.03%

**Negative Percent** 

BENCHMARKS

1.59

88.47%

28.24%

+35.6% above benchmark

+12.5% above benchmark

+9.8% above benchmark

-9.2% below benchmark

-26.6% below benchmark

-18.1% below benchmark

-71% below benchmark

#### **TOUR**

MONTHLY RATING

NEGATIVITY PERCENT

13.4%

### MOVE-IN



# MAXIMIZE POSITIVITY

\*The 7 topics most often mentioned in **positive** reviews. Above benchmark is preferred, meaning the group has more positive mentions of each topic.

| STAFF             | -30.6% below benchmark |  |
|-------------------|------------------------|--|
| LOCATION          | -54.9% below benchmark |  |
| MAINTENANCE STAFF | -56.8% below benchmark |  |
| MAINTENANCE       | -43.1% below benchmark |  |

AMENITIES -56.1% below benchmark

HELPFULNESS +36.2% above benchmark

AESTHETICS -62% below benchmark

### TOP 5 TOPICS ABOVE BENCHMARK

These are **your** standout topics. Of the 49 topics Widewail studied, your group outperforms industry benchmarks in these topics by a significant margin.

| CUSTOMER<br>SERVICE | Mentioned in 20.3% of positive reviews | +135.6% above