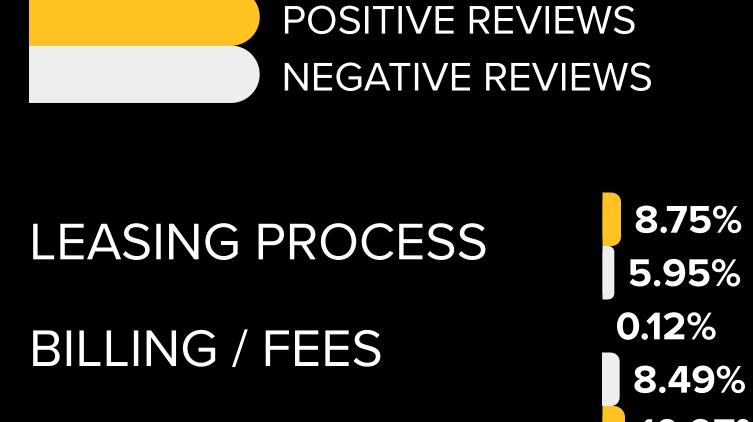

## TOPIC COMPARISON TABLE

Percentage of reviews impacted by each topic being mentioned.

10.97% 29.82% 0.56% 5.71% 20.06% 43.10% 10.34% 6.73% 0.92% 6.30% 9.93% 2.39% 0.20% 10.36% 0.93% 8.36% 10.27% 0.33% 14.65% 8.91% 2.70% 8.99% 1.13% 9.15% 12.96% 0.55% 38.67% 14.74% 7.79% 1.08% 4.84% 1.37% 5.09% 1.97% 3.09% 1.57% 1.44% 0.07% 4.10% 19.25% 9.41% 6.25% 2.54% **11.82%** 11.36%