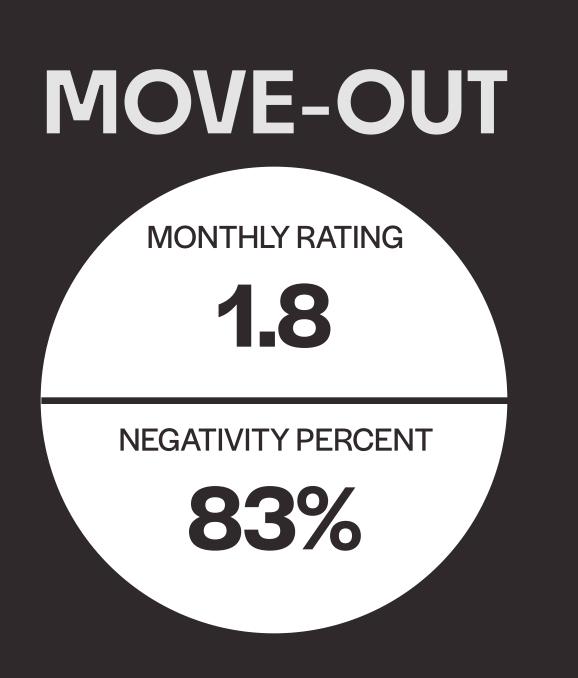

## **HEALTH SCORE: 70.98%**

+23.5% above benchmark

| MANAGEMENT        |   |
|-------------------|---|
| MOVE OUT          | C |
| MAINTENANCE       |   |
| MOVE IN           |   |
| NOISE             | C |
| MAINTENANCE STAFF |   |
| PESTS             |   |
| PARKING           | C |
| FRIENDLINESS      |   |
| CUSTOMER SERVICE  |   |
| NEIGHBORS         |   |
|                   |   |