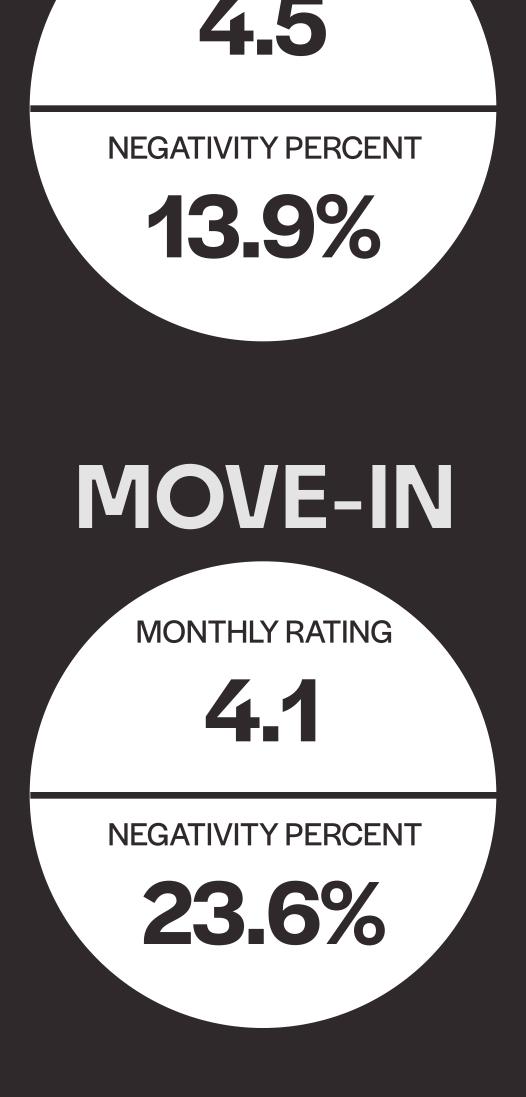

# EUSHVAN &

## TOPIC COMPARISON TABLE

Percentage of reviews impacted by each topic being mentioned.



## **HEALTH SCORE: 70.98%**



+23.5% above benchmark

| MANAGEMENT        |   |
|-------------------|---|
| MOVE OUT          | C |
| MAINTENANCE       |   |
| MOVE IN           |   |
| NOISE             | C |
| MAINTENANCE STAFF |   |
| PESTS             |   |
| PARKING           | C |
| FRIENDLINESS      |   |
| CUSTOMER SERVICE  |   |
| NEIGHBORS         |   |
|                   |   |

10.97% 29.82% 0.56% 5.71% 20.06% 43.10% 10.34% 6.73% 0.92% 6.30% 9.93% 2.39% 0.20% 10.36% 0.93% 8.36% 10.27% 0.33% 14.65% 8.91% 2.70% 8.99% 1.13% 9.15% 12.96% 0.55% 38.67% 14.74% 7.79% 1.08% 4.84% 1.37% 5.09% 1.97% 3.09% 1.57% 1.44% 0.07% 4.10% 19.25% 9.41% 6.25% 2.54% **11.82%** 11.36%



MAINTENANCE

MAINTENANCE MANAGEMENT COMMUNICATION STAFF SAFETY/SECURITY **BILLING/FEES** 

+3.4% above benchmark

-14.6% below benchmark

-27.9% below benchmark

-23.7% below benchmark

-24.4% below benchmark

-23.6% below benchmark

### MAXIMIZE POSITIVITY

\*The 7 topics most often mentioned in **positive** reviews. Above benchmark is preferred, meaning the group has more positive mentions of each topic.

STAFF

PARKING

LOCATION -19.6% below benchmark MAINTENANCE STAFF -28.3% below benchmark MAINTENANCE +46.2% above benchmark AMENITIES -29.2% below benchmark HELPFULNESS +7.8% above benchmark AESTHETICS -37.6% below benchmark TOP 5 TOPICS ABOVE BENCHMARK

-43% below benchmark

PRICING

HELPFULNESS

STAFF

COMMUNITY

TOUR

PROFESSIONALISM PROPERTY MANAGER

AMBIANCE

COMMUNICATION

AMENI