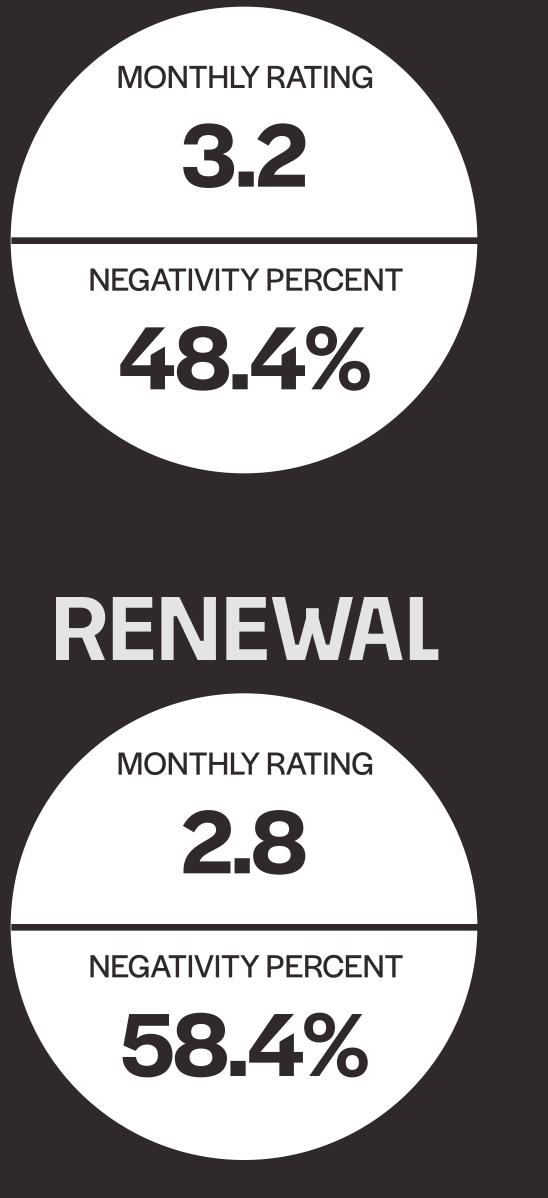

NT COMMUNICATION STAFF SAFETY/SECURITY **BILLING/FEES** 

+3.4% above benchmark

-14.6% below benchmark

-27.9% below benchmark

-23.7% below benchmark

-24.4% below benchmark

-23.6% below benchmark

### MAXIMIZE POSITIVITY

\*The 7 topics most often mentioned in **positive** reviews. Above benchmark is preferred, meaning the group has more positive mentions of each topic.

STAFF

PARKING

LOCATION -19.6% below benchmark MAINTENANCE STAFF -28.3% below benchmark MAINTENANCE +46.2% above benchmark AMENITIES -29.2% below benchmark HELPFULNESS +7.8% above benchmark AESTHETICS -37.6% below benchmark TOP 5 TOPICS ABOVE BENCHMARK

-43% below benchmark

PRICING

HELPFULNESS

STAFF

COMMUNITY

TOUR

PROFESSIONALISM PROPERTY MANAGER

AMBIANCE

COMMUNICATION

AMENITIES

SAFETY / SECURITY

LOCATION



These are your standout topics. Of the 49 topics Widewail studied, your group outperforms industry benchmarks in these topics by a significant margin.

**APPLIANCES** 

Mentioned in 1.1% of positive reviews +138.3% above the industry benchmark

+133.5% above the industry benchmark

AESTHETICS

CLEANLINESS

RENT



1.01% 6.85% 0.65% 7.29% 12.91% 0.53% 8.50%



UNIT Mentioned in 6% of CONDITION positive reviews

> TOUR Mentioned in 2.4% GUIDE of positive reviews

+79.2% above the industry benchmark

CUSTOMER Mentioned in 14.6% SERVICE of positive reviews +69.8% above the industry benchmark

MAINTENANCE

Mentioned in 20.1% of positive reviews

+46.2% above the industry benchmark