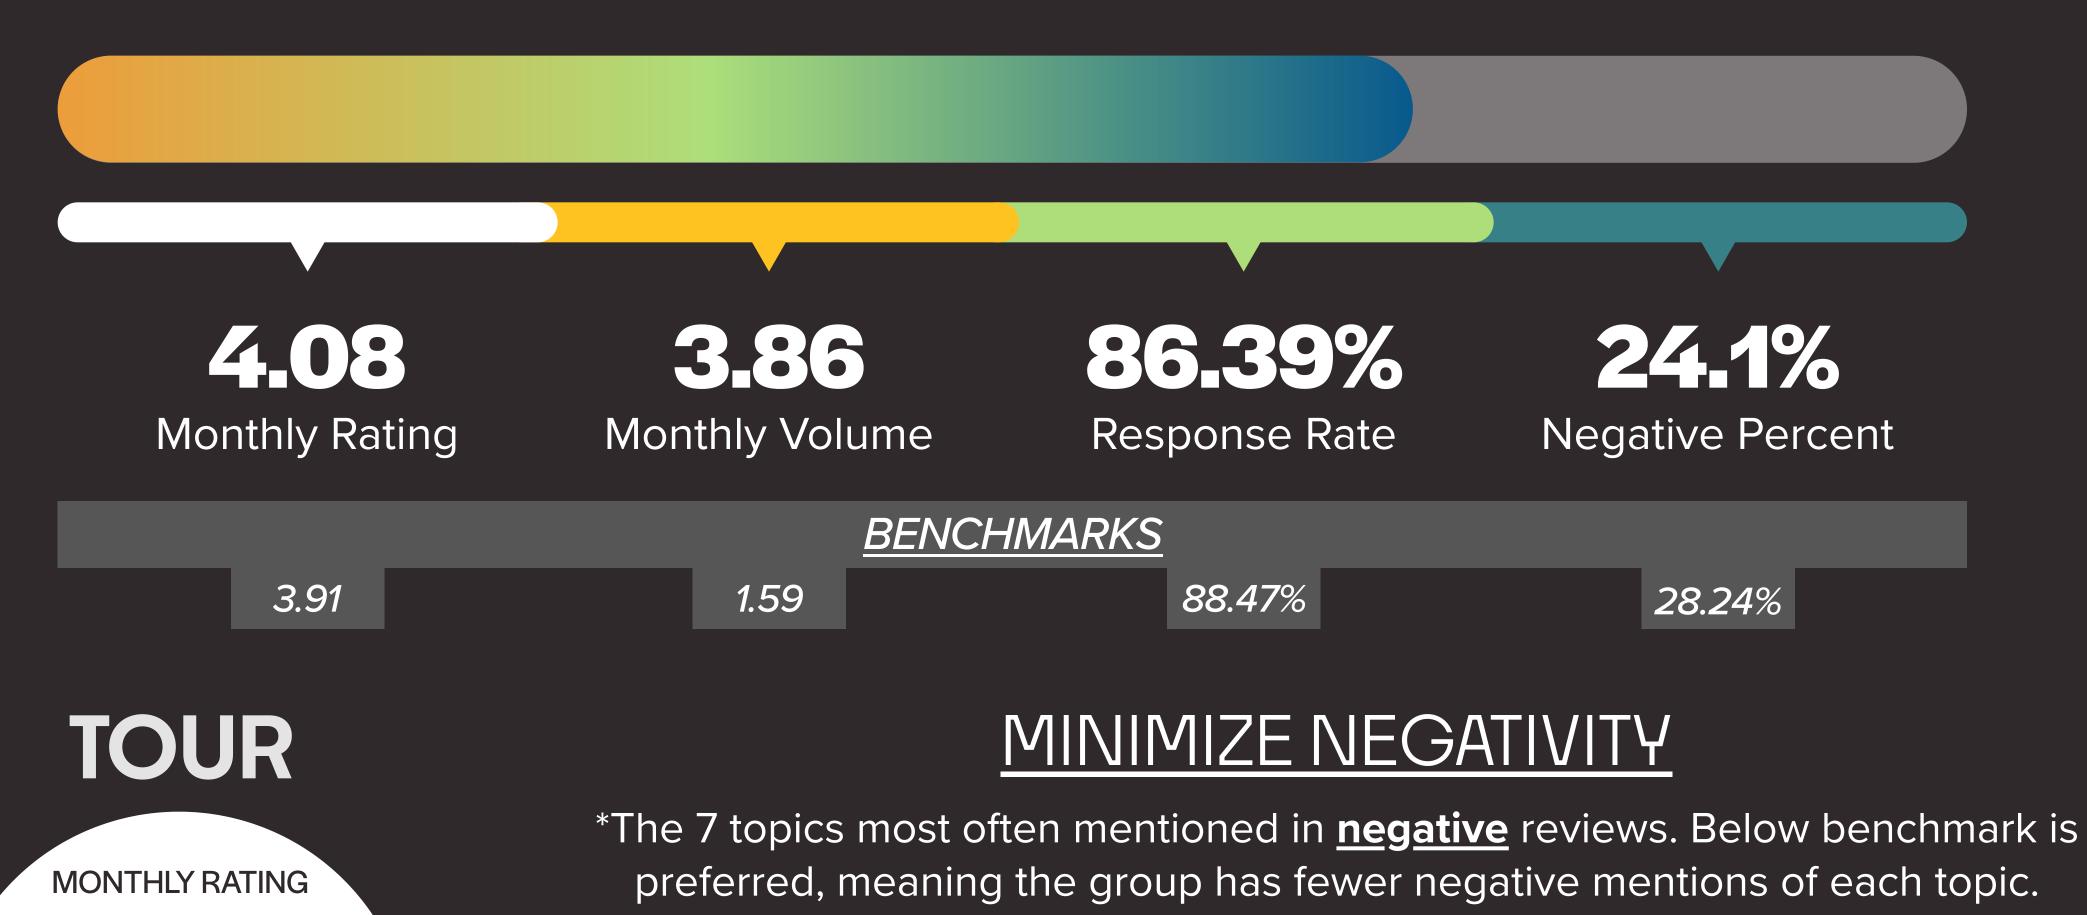

### MAXIMIZE POSITIVITY

\*The 7 topics most often mentioned in **positive** reviews. Above benchmark is preferred, meaning the group has more positive mentions of each topic.

STAFF

PARKING

LOCATION -19.6% below benchmark MAINTENANCE STAFF -28.3% below benchmark MAINTENANCE +46.2% above benchmark AMENITIES -29.2% below benchmark HELPFULNESS +7.8% above benchmark AESTHETICS -37.6% below benchmark TOP 5 TOPICS ABOVE BENCHMARK

COMMUNICATION

AMENITIES

SAFETY / SECURITY

LOCATION

These are your standout topics. Of the 49 topics Widewail studied, your group outperforms industry benchmarks in these topics by a significant margin.

**APPLIANCES** 