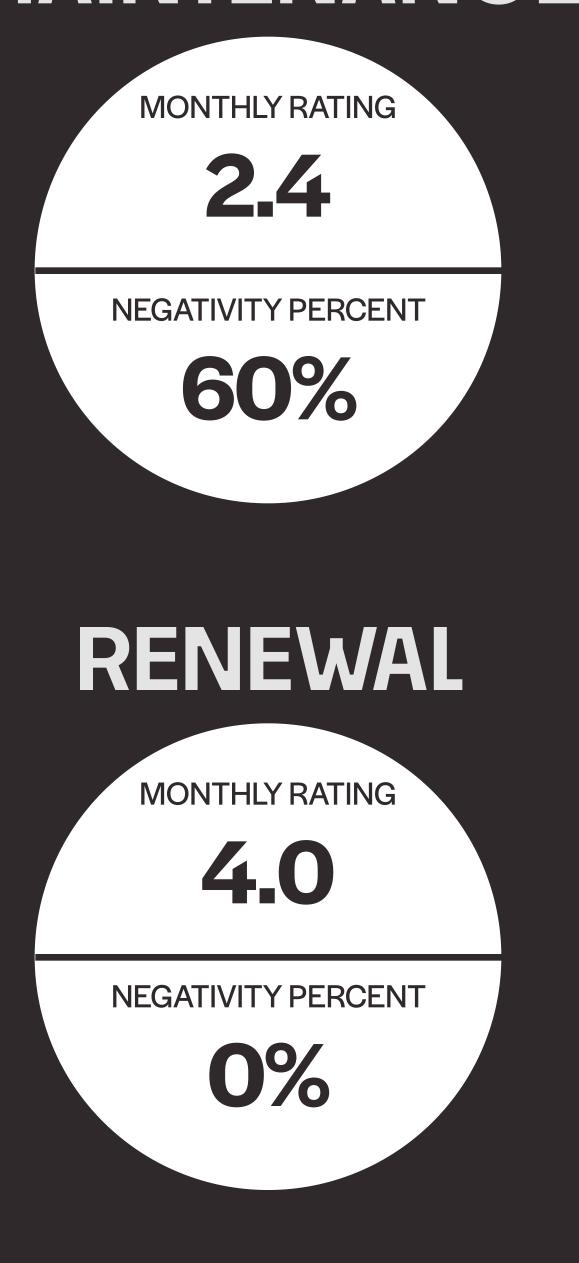

# HEALTH SCORE: 37.44%

MONTHLY RATING

#### MAINTENANCE

-52.2% below benchmark

| MANAGEMENT        | 0.00%                        |
|-------------------|------------------------------|
| MOVE OUT          | 0.00%<br>5.56%               |
| MAINTENANCE       | 10.53%                       |
| MOVE IN           | 16.679<br>15.799             |
|                   | <b>16.67</b><br><b>0.00%</b> |
| NOISE             | 5.56%                        |
| MAINTENANCE STAFF | 15.79%<br>0.00%              |
| PESTS             | 0.00%<br>0.00%               |
| PARKING           | 0.00%<br>11.11%              |
| FRIENDLINESS      | 15.79%                       |
| CUSTOMER SERVICE  | 0.00%<br>0.00%               |
|                   | 5.56%<br>0.00%               |
| NEIGHBORS         | 5.56%                        |
|                   |                              |