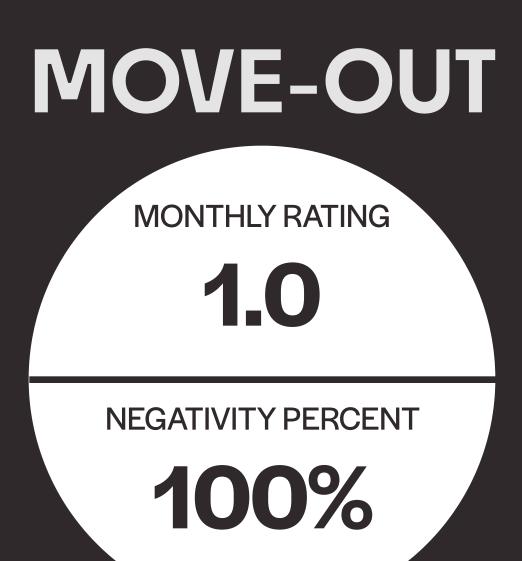

#### MAINTENANCE

-52.2% below benchmark

| MANAGEMENT        | 0.00%                        |
|-------------------|------------------------------|
| MOVE OUT          | 0.00%<br>5.56%               |
| MAINTENANCE       | 10.53%                       |
| MOVE IN           | 16.679<br>15.799             |
|                   | <b>16.67</b><br><b>0.00%</b> |
| NOISE             | 5.56%                        |
| MAINTENANCE STAFF | 15.79%<br>0.00%              |
| PESTS             | 0.00%<br>0.00%               |
| PARKING           | 0.00%<br>11.11%              |
| FRIENDLINESS      | 15.79%                       |
| CUSTOMER SERVICE  | 0.00%<br>0.00%               |
|                   | 5.56%<br>0.00%               |
| NEIGHBORS         | 5.56%                        |
|                   |                              |