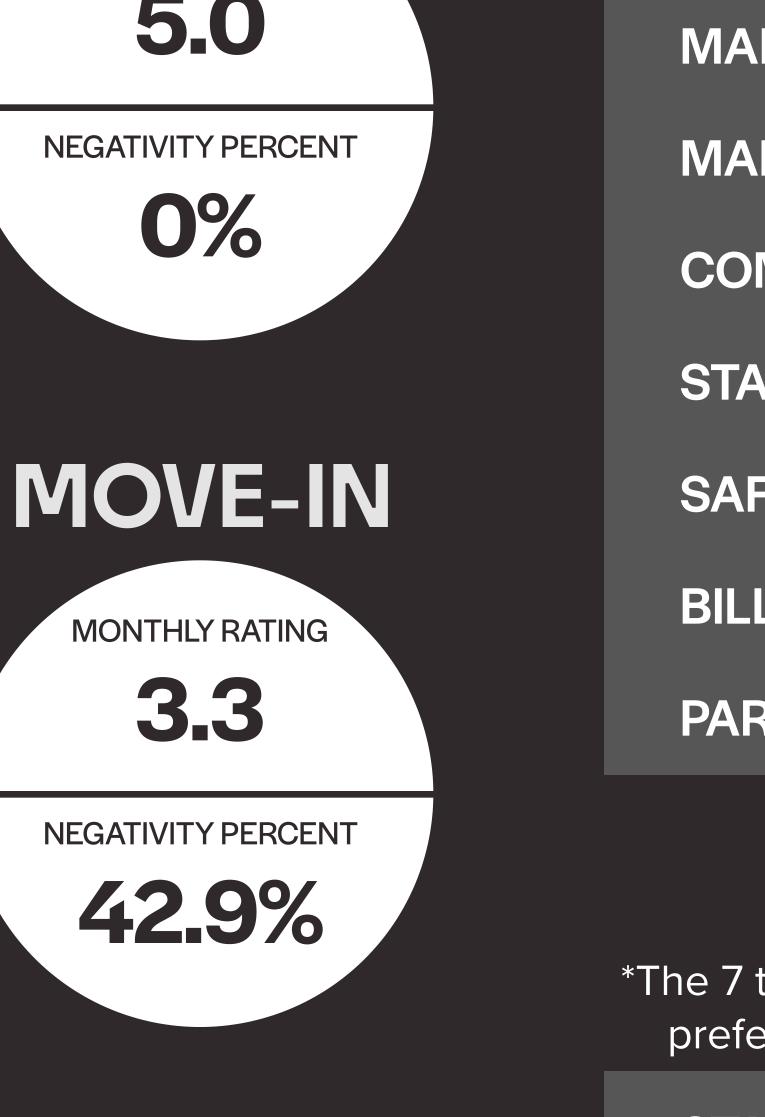

#### MAINTENANCE

-52.2% below benchmark

| MANAGEMENT        | 0.00%                        |
|-------------------|------------------------------|
| MOVE OUT          | 0.00%<br>5.56%               |
| MAINTENANCE       | 10.53%                       |
| MOVE IN           | 16.679<br>15.799             |
|                   | <b>16.67</b><br><b>0.00%</b> |
| NOISE             | 5.56%                        |
| MAINTENANCE STAFF | 15.79%<br>0.00%              |
| PESTS             | 0.00%<br>0.00%               |
| PARKING           | 0.00%<br>11.11%              |
| FRIENDLINESS      | 15.79%                       |
| CUSTOMER SERVICE  | 0.00%<br>0.00%               |
|                   | 5.56%<br>0.00%               |
| NEIGHBORS         | 5.56%                        |
|                   |                              |

MANAGEMENT +15.6% above benchmark COMMUNICATION -1.4% below benchmark STAFF No Reviews SAFETY/SECURITY +7.5% above benchmark **BILLING/FEES** No Reviews +1.6% above benchmark PARKING MAXIMIZE POSITIVITY