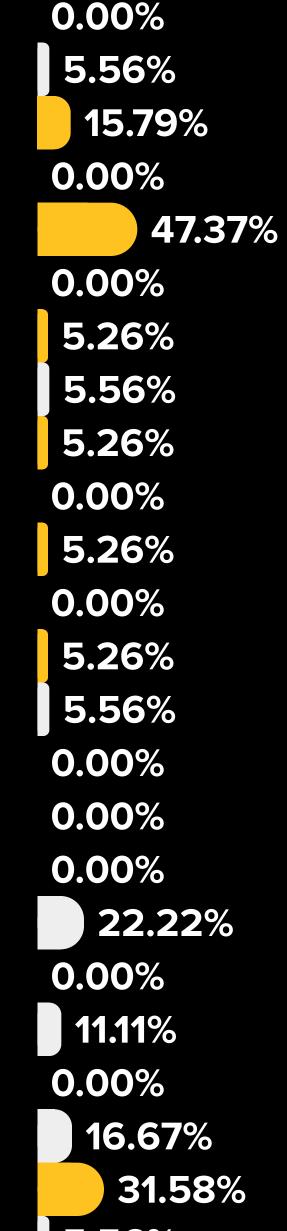

#### MAINTENANCE

-52.2% below benchmark

| MANAGEMENT        | 0.00%                        |
|-------------------|------------------------------|
| MOVE OUT          | 0.00%<br>5.56%               |
| MAINTENANCE       | 10.53%                       |
| MOVE IN           | 16.679<br>15.799             |
|                   | <b>16.67</b><br><b>0.00%</b> |
| NOISE             | 5.56%                        |
| MAINTENANCE STAFF | 15.79%<br>0.00%              |
| PESTS             | 0.00%<br>0.00%               |
| PARKING           | 0.00%<br>11.11%              |
| FRIENDLINESS      | 15.79%                       |
| CUSTOMER SERVICE  | 0.00%<br>0.00%               |
|                   | 5.56%<br>0.00%               |
| NEIGHBORS         | 5.56%                        |
|                   |                              |