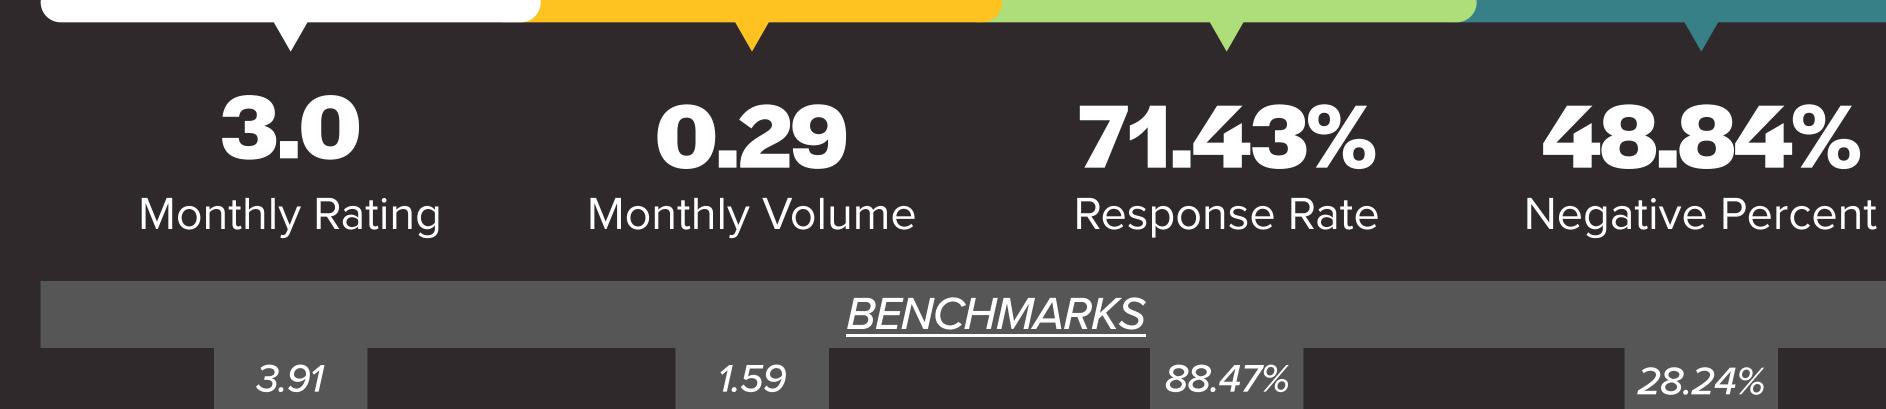

## 

### TOPIC COMPARISON TABLE

Percentage of reviews impacted by each topic being mentioned.



#### 5.26% 11.11% 0.00% 0.00%

# HEALTH SCORE: 37.44%





MONTHLY RATING

#### MINIMIZE NEGATIVITY

\*The 7 topics most often mentioned in **<u>negative</u>** reviews. Below benchmark is preferred, meaning the group has fewer negative mentions of each topic.

#### MAINTENANCE

-52.2% below benchmark



| MANAGEMENT        | 0.00%                        |
|-------------------|------------------------------|
| MOVE OUT          | 0.00%<br>5.56%               |
| MAINTENANCE       | 10.53%                       |
| MOVE IN           | 16.679<br>15.799             |
|                   | <b>16.67</b><br><b>0.00%</b> |
| NOISE             | 5.56%                        |
| MAINTENANCE STAFF | 15.79%<br>0.00%              |
| PESTS             | 0.00%<br>0.00%               |
| PARKING           | 0.00%<br>11.11%              |
| FRIENDLINESS