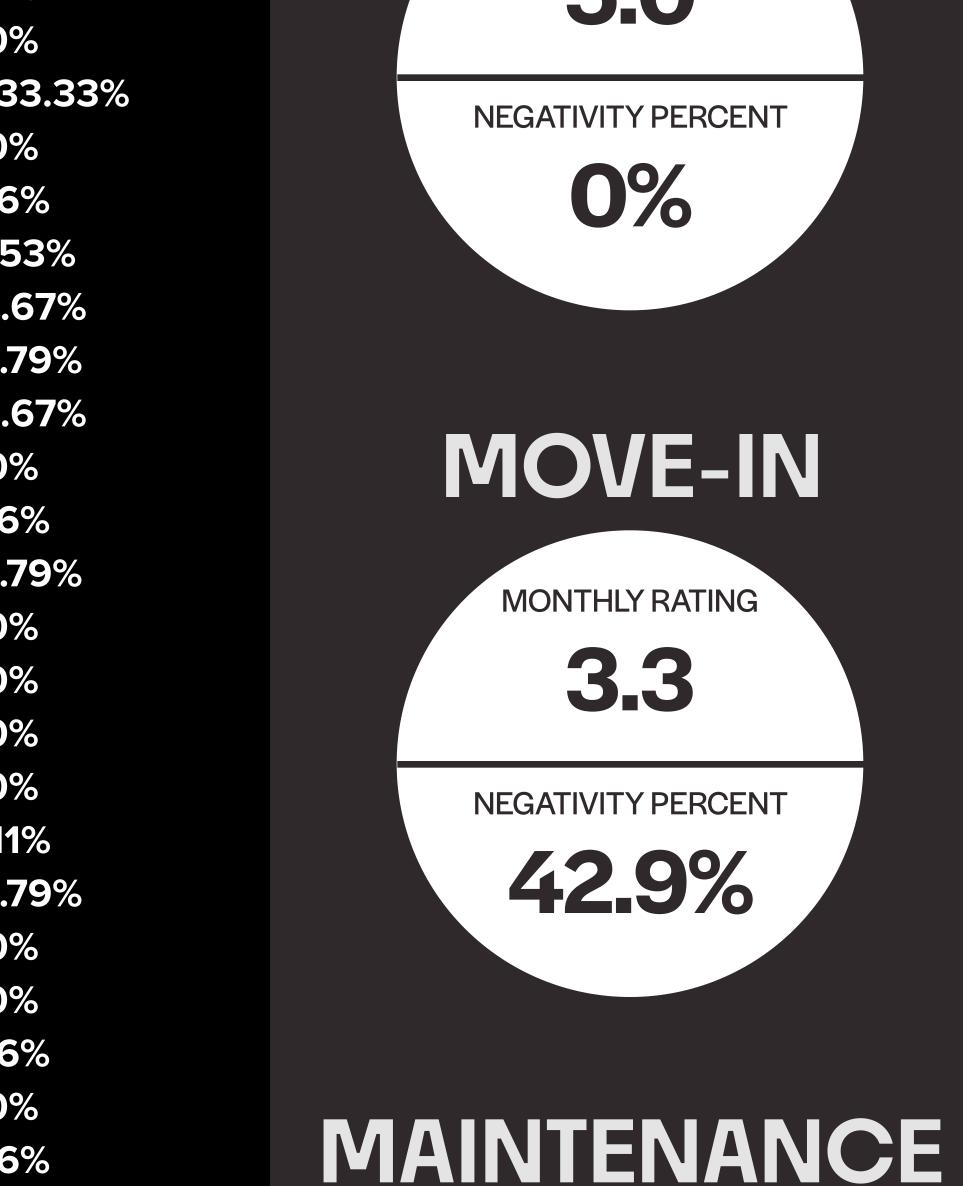

#### MAINTENANCE

-52.2% below benchmark

| MANAGEMENT        | 0.00%                        |
|-------------------|------------------------------|
| MOVE OUT          | 0.00%<br>5.56%               |
| MAINTENANCE       | 10.53%                       |
| MOVE IN           | 16.679<br>15.799             |
|                   | <b>16.67</b><br><b>0.00%</b> |
| NOISE             | 5.56%                        |
| MAINTENANCE STAFF | 15.79%<br>0.00%              |
| PESTS             | 0.00%<br>0.00%               |
| PARKING           | 0.00%<br>11.11%              |
| FRIENDLINESS      | 15.79%                       |
| CUSTOMER SERVICE  | 0.00%<br>0.00%               |
|                   | 5.56%<br>0.00%               |
| NEIGHBORS         | 5.56%                        |
|                   |                              |

MANAGEMENT +15.6% above benchmark COMMUNICATION -1.4% below benchmark STAFF No Reviews SAFETY/SECURITY +7.5% above benchmark **BILLING/FEES** No Reviews +1.6% above benchmark PARKING MAXIMIZE POSITIVITY