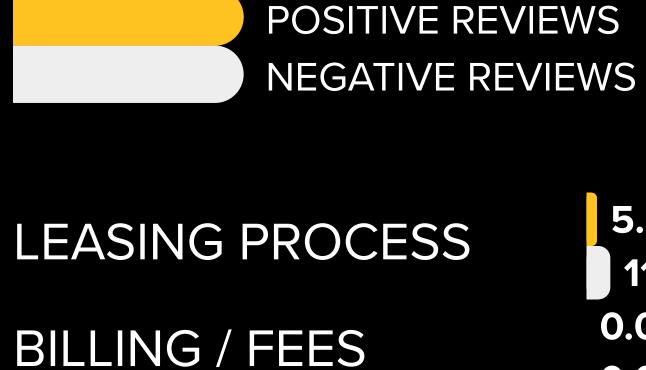

### TOPIC COMPARISON TABLE

Percentage of reviews impacted by each topic being mentioned.

#### 5.26% 11.11% 0.00% 0.00%