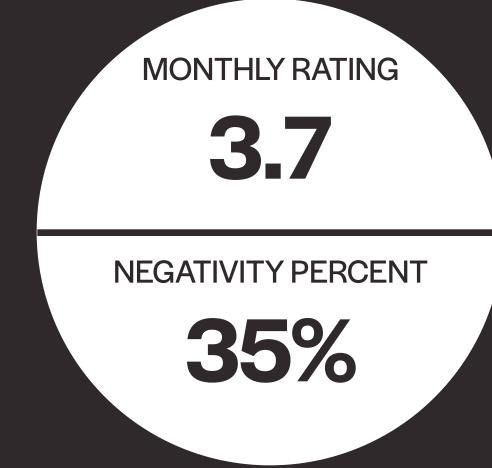

4.5

Monthly Rating

3.91

1.07

Monthly Volume

HEALTH SCORE: 64.18%

96.46%

Response Rate

14.34%

**Negative Percent** 

BENCHMARKS

1.59

88.47%

28.24%

## **TOUR**

**MONTHLY RATING** 

**NEGATIVITY PERCENT** 10.5%

# MOVE-IN



## MINIMIZE NEGATIVITY

\*The 7 topics most often mentioned in **negative** reviews. Below benchmark is preferred, meaning the group has fewer negative mentions of each topic.

| MAINTENANCE     | -32.6% below benchmark |  |
|-----------------|------------------------|--|
| MANAGEMENT      | +6.1% above benchmark  |  |
| COMMUNICATION   | -20.5% below benchmark |  |
| STAFF           | -17.5% below benchmark |  |
| SAFETY/SECURITY | -20.1% below benchmark |  |
| BILLING/FEES    | -45.1% below benchmark |  |
| PARKING         | +5.5% above benchmark  |  |





# MAINTENANCE

# RENEWAL

**MONTHLY RATING** 3.5 **NEGATIVITY PERCENT** 40.8%

# MOVE-OUT

MONTHLY RATING 3.1 **NEGATIVITY PERCENT** 52.3%

### MAXIMIZE POSITIVITY

\*The 7 topics most often mentioned in **positive** reviews. Above benchmark is preferred, meaning the group has more positive mentions of each topic.

| STAFF             | +4.8% above benchmark  |  |
|-------------------|------------------------|--|
| LOCATION          | +52.7% above benchmark |  |
| MAINTENANCE STAFF | -2% below benchmark    |  |
| MAINTENANCE       | -33.2% below benchmark |  |
| AMENITIES         | +92% above benchmark   |  |
| HELPFULNESS       | -10.3% below benchmark |  |
| AESTHETICS        | +21.8% above benchmark |  |

## TOP 5 TOPICS ABOVE BENCHMARK

These are **your** standout topics. Of the 49