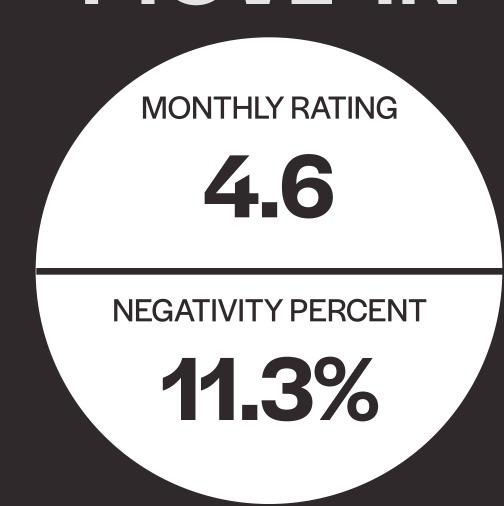

88%

3.92%

5.90%

2.52%

5.18%

3.85%

1.26%

4.62%

17.91%

11.20%

12.39%

13.38%

21.59%

2.80%

2.59%

5.18%

9.62%

6.09%

0.61%

9.17%

25.53%

9.27%

1.54%

71.10%

11.55%

10.91%

10.69%

30.58%



LEASING PROCESS

BILLING / FEES

MANAGEMENT

MOVE OUT

MAINTENANCE

MOVE IN

NOISE

MAINTENANCE STAFF

PESTS

PARKING

FRIENDLINESS

**CUSTOMER SERVICE** 

**NEIGHBORS** 

PRICING

HELPFULNESS

STAFF

COMMUNITY

TOUR

PROFESSIONALISM

PROPERTY MANAGER

**AMBIANCE** 

COMMUNICATION

**AMENITIES** 

SAFETY / SECURITY

LOCATION

AESTHETICS

CLEANLINESS

RENT

4.5

Monthly Rating

3.91

1.07

Monthly Volume

HEALTH SCORE: 64.18%

96.46%

Response Rate

14.34%

**Negative Percent** 

BENCHMARKS

1.59

88.47%

28.24%

## **TOUR**

**MONTHLY RATING** 

**NEGATIVITY PERCENT** 10.5%

# MOVE-IN



## MINIMIZE NEGATIVITY

\*The 7 topics most often mentioned in **negative** reviews. Below benchmark is preferred, meaning the group has fewer negative mentions of each topic.

| MAINTENANCE     | -32.6% below benchmark |  |
|-----------------|------------------------|--|
| MANAGEMENT      | +6.1% above benchmark  |  |
| COMMUNICATION   | -20.5% below benchmark |  |
| STAFF           | -17.5% below benchmark |  |
| SAFETY/SECURITY | -20.1% below benchmark |  |
| BILLING/FEES    | -45.1% below benchmark |  |
| PARKING         | +5.5% above benchmark  |  |





# MAINTENANCE

# RENEWAL

**MONTHLY RATING** 3.5 **NEGATIVITY PERCENT** 40.8%

# MOVE-OUT

MONTHLY RATING 3.1 **NEGATIVITY PERCENT** 52.3%

### MAXIMIZE POSITIVITY

\*The 7 topics most often mentioned in **positive** reviews. Above