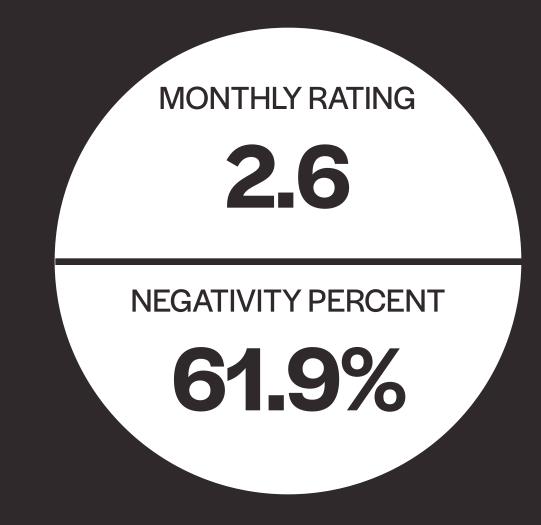

PROPERTY MANAGER

AMBIANCE

COMMUNICATION

**AMENITIES** 

SAFETY / SECURITY

LOCATION

**AESTHETICS** 

CLEANLINESS

RENT

**7.48**% 4.41%

0.00% 4.41%

**7.48**% 39.71%

0.93% 5.88%

6.54% 41.18%

6.07% 1.47%

0.93% 19.12%

5.14% 1.47%

0.00% 4.41%

1.87% 7.35% 4.21%

0.00% 3.27%

4.41% 3.27%

4.41% 2.34%

5.88% 4.21%

0.00% 28.04%

5.88% 9.35%

1.47% **5.14**%

0.00%

1.87% 0.00% 2.80%

1.47% 4.21%

0.00% 3.74%

11.76%

34.11% 8.82%

3.27% 7.35%

43.93%

0.00% 19.16%

1.47% 14.95%

11.76%

0.47% 4.41%

# HEALTH SCORE: 53.92%

3.93 Monthly Rating

1.0 Monthly Volume 73.07%

Response Rate

17.7%

**Negative Percent** 

BENCHMARKS

1.59

88.47%

28.24%

#### **TOUR**

3.91

**MONTHLY RATING NEGATIVITY PERCENT** 0%

MOVE-IN

MONTHLY RATING 4.3 **NEGATIVITY PERCENT** 14.3%

## MAINTENANCE



### RENEWAL



## MOVE-OUT

MONTHLY RATING 2.7 **NEGATIVITY PERCENT** 57.1%

#### MINIMIZE NEGATIVITY

\*The 7 topics most often mentioned in **negative** reviews. Below benchmark is preferred, meaning the group has fewer negative mentions of each topic.

| MAINTENANCE     | +18% above benchmark   |  |
|-----------------|------------------------|--|
| MANAGEMENT      | +37.7% above benchmark |  |
| COMMUNICATION   | -47.8% below benchmark |  |
| STAFF           | -71.2% below benchmark |  |
| SAFETY/SECURITY | -52.6% below benchmark |  |
| BILLING/FEES    | -60.7% below benchmark |  |
| PARKING         | -32.8% below benchmark |  |

#### MAXIMIZE POSITIVITY

\*The 7 topics most often mentioned in **positive** reviews. Above benchmark is preferred, meaning the group has more positive ment