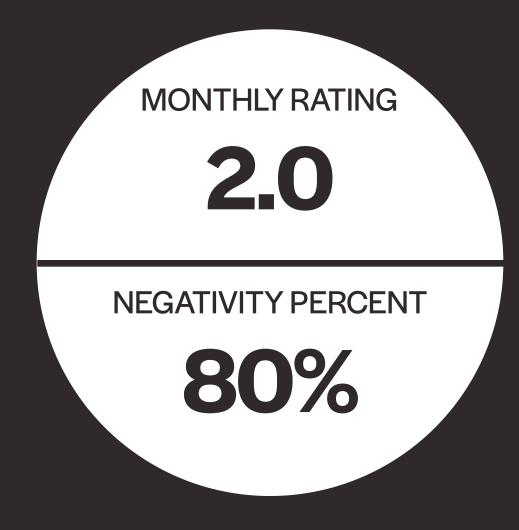

ER

AMBIANCE

COMMUNICATION

**AMENITIES** 

SAFETY / SECURITY

LOCATION

**AESTHETICS** 

CLEANLINESS

RENT

**7.48**% 4.41%

0.00% 4.41%

**7.48**% 39.71%

0.93% 5.88%

6.54% 41.18%

6.07% 1.47%

0.93% 19.12%

5.14% 1.47%

0.00% 4.41%

1.87% 7.35% 4.21%

0.00% 3.27%

4.41% 3.27%

4.41% 2.34%

5.88% 4.21%

0.00% 28.04%

5.88% 9.35%

1.47% **5.14**%

0.00%

1.87% 0.00% 2.80%

1.47% 4.21%

0.00% 3.74%

11.76%

34.11% 8.82%

3.27% 7.35%

43.93%

0.00% 19.16%

1.47% 14.95%

11.76%

0.47% 4.41%

# HEALTH SCORE: 53.92%

3.93 Monthly Rating

1.0 Monthly Volume 73.07%

Response Rate

17.7%

**Negative Percent** 

BENCHMARKS

1.59

88.47%

28.24%

#### **TOUR**

3.91

**MONTHLY RATING NEGATIVITY PERCENT** 0%

MOVE-IN

MONTHLY RATING 4.3 **NEGATIVITY PERCENT** 14.3%

## MAINTENANCE



### RENEWAL



## MOVE-OUT

MONTHLY RATING 2.7 **NEGATIVITY PERCENT** 57.1%

#### MINIMIZE NEGATIVITY

\*The 7 topics most often mentioned in **negative** reviews. Below benchmark is preferred, meaning the group has fewer negative mentions of each topic.

| MAINTENANCE     | +18% above benchmark   |  |
|-----------------|------------------------|--|
| MANAGEMENT      | +37.7% above benchmark |  |
| COMMUNICATION   | -47.8% below benchmark |  |
| STAFF           | -71.2% below benchmark |  |
| SAFETY/SECURITY | -52.6% below benchmark |  |
| BILLING/FEES    | -60.7% below benchmark |  |
| PARKING         | -32.8% below benchmark |  |

#### MAXIMIZE POSITIVITY

\*The 7 topics most often mentioned in **positive** reviews. Above benchmark is preferred, meaning the group has more positive mentions of each to