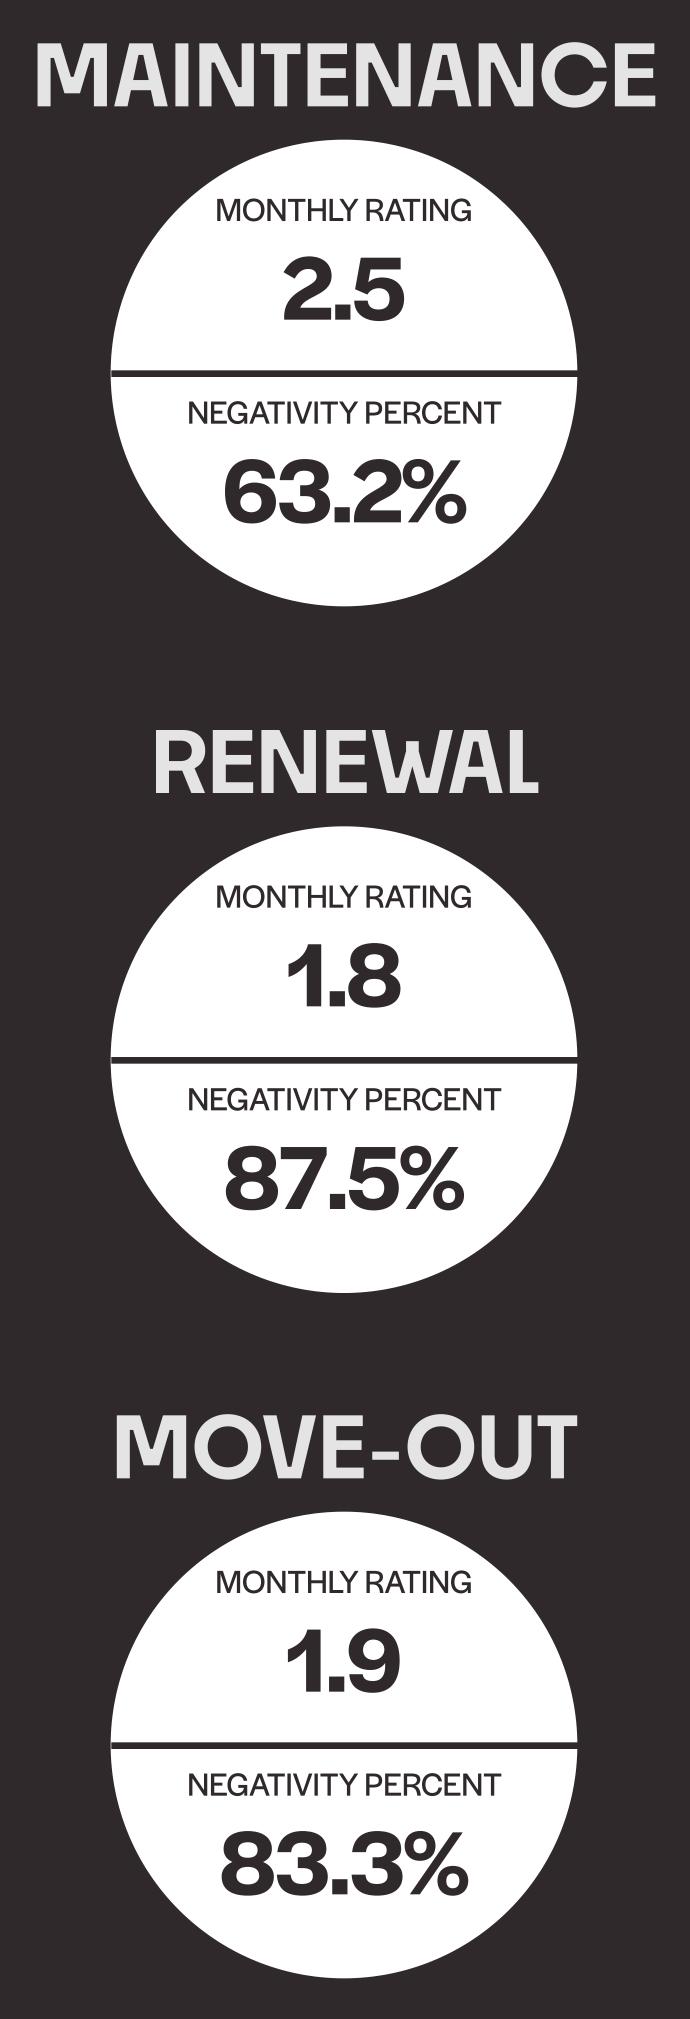

-------------------|------------------|
| MANAGEMENT        | 1                |
| MOVE OUT          | 3.1<br>6.        |
| MAINTENANCE       |                  |
| MOVE IN           | 10               |
| NOISE             | 2.1<br>6.        |
| MAINTENANCE STAFF | 6.<br>0.0        |
| PESTS             | 1.C              |
| PARKING           | 1.C              |
| FRIENDLINESS      | ) 1 <sup>4</sup> |
| CUSTOMER SERVICE  | 11               |
| NEIGHBORS         | 6.<br>1          |
|                   |                  |

| 12.63% |
|--------|
| 65.93% |
| 3.16%  |
| 6.59%  |
| 18.95% |
| 20.88% |
| 10.53% |
| 10.99% |
| 2.11%  |
| 6.59%  |
| 6.32%  |
| 0.00%  |
| 1.05%  |
| 6.59%  |
| 1.05%  |
| 0.00%  |
| 11.58% |
| 0.00%  |
| 11.58% |
| 8.79%  |
| 6.32%  |
| 14.29% |
| 1000/  |





### MAXIMIZE POSITIVITY

\*The 7 topics most often mentioned in **positive** reviews. Above benchmark is preferred, meaning the group has more positive mentions of each topic.

STAFF

LOCATION +56.4% above benchmark MAINTENANCE STAFF -54.4% below benchmark MAINTENANCE +38.1% above benchmark AMENITIES -5% below benchmark HELPFULNESS +31.3% above benchmark AESTHETICS -13.8% below benchmark

-48.8% below benchmark



PRICING

HELPFULNESS

STAFF

COMMUNITY

TOUR

PROFESSIONALISM

PROPERTY MANAGER

AMBIANCE

COMMUNICATION

AMENITIES

SAFETY / SECURITY

LOCATION

1.05% 5.49% 15.79% 2.20% 34.74% 14.29% 7.37% 8.79% 4.21% 0.00% 4.21% 5.49% 3.16% 1.10% 1.05% 0.00% 3.16% 23.08% 12.63% 12.09% 6.32% 8.79% 22.11%

#### TOP 5 TOPICS ABOVE BENCHMARK

These are your standout topics. Of the 49 topics Wide