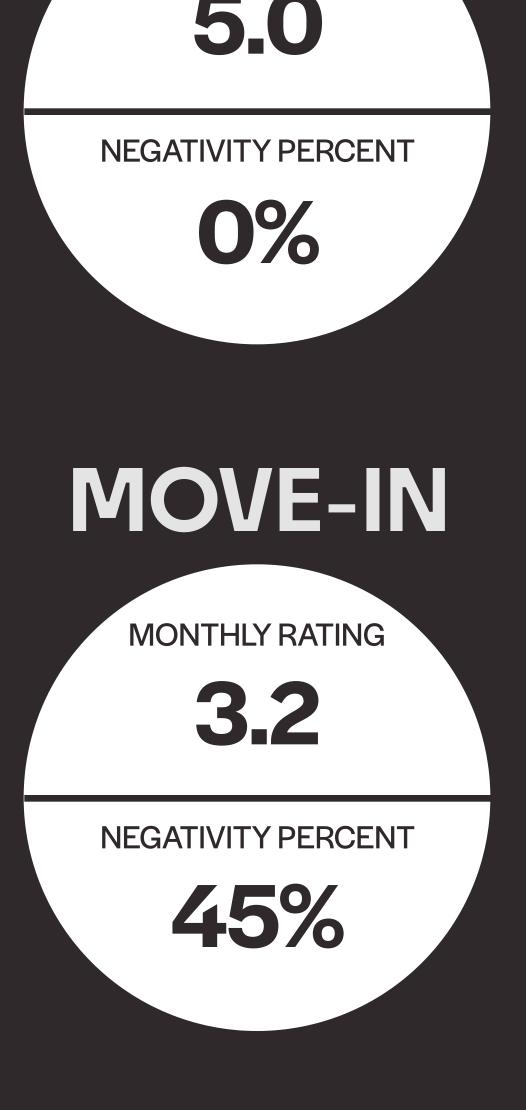

|-------------------|------------------|
| MANAGEMENT        | 1                |
| MOVE OUT          | 3.1<br>6.        |
| MAINTENANCE       |                  |
| MOVE IN           | 10               |
| NOISE             | 2.1<br>6.        |
| MAINTENANCE STAFF | 6.<br>0.0        |
| PESTS             | 1.C              |
| PARKING           | 1.C              |
| FRIENDLINESS      | ) 1 <sup>4</sup> |
| CUSTOMER SERVICE  | 11               |
| NEIGHBORS         | 6.<br>1          |
|                   |                  |

| 12.63% |
|--------|
| 65.93% |
| 3.16%  |
| 6.59%  |
| 18.95% |
| 20.88% |
| 10.53% |
| 10.99% |
| 2.11%  |
| 6.59%  |
| 6.32%  |
| 0.00%  |
| 1.05%  |
| 6.59%  |
| 1.05%  |
| 0.00%  |
| 11.58% |
| 0.00%  |
| 11.58% |
| 8.79%  |
| 6.32%  |
| 14.29% |
| 1000/  |





### MAXIMIZE POSITIVITY

\*The 7 topics most often mentioned in **positive** reviews. Above benchmark is preferred, meaning the group has more positive mentions of each topic.

STAFF

LOCATION +56.4% above benchmark MAINTENANCE STAFF -54.4% below benchmark MAINTENANCE +38.1% above benchmark AMENITIES -5% below benchmark HELPFULNESS +31.3% above benchmark AESTHETICS -13.8% below benchmark

-48.8% below benchmark



PRICING

HELPFULNESS

STAFF

COMMUNITY

TOUR

PROFESSIONALISM

PROPERTY MANAGER

AMBIANCE

COMMUNICATION

AMENITIES

SAFETY / SECURITY

LOCATION

1.05% 5.49% 15.79% 2.20% 34.74% 14.29% 7.37% 8.79% 4.21% 0.00% 4.21% 5.49% 3.16% 1.10% 1.05% 0.00% 3.16% 23.08% 12.63% 12.09% 6.32% 8.79% 22.11%

#### TOP 5 TOPICS ABOVE BENCHMARK

These are your standout topics. Of the 49 topics Wi