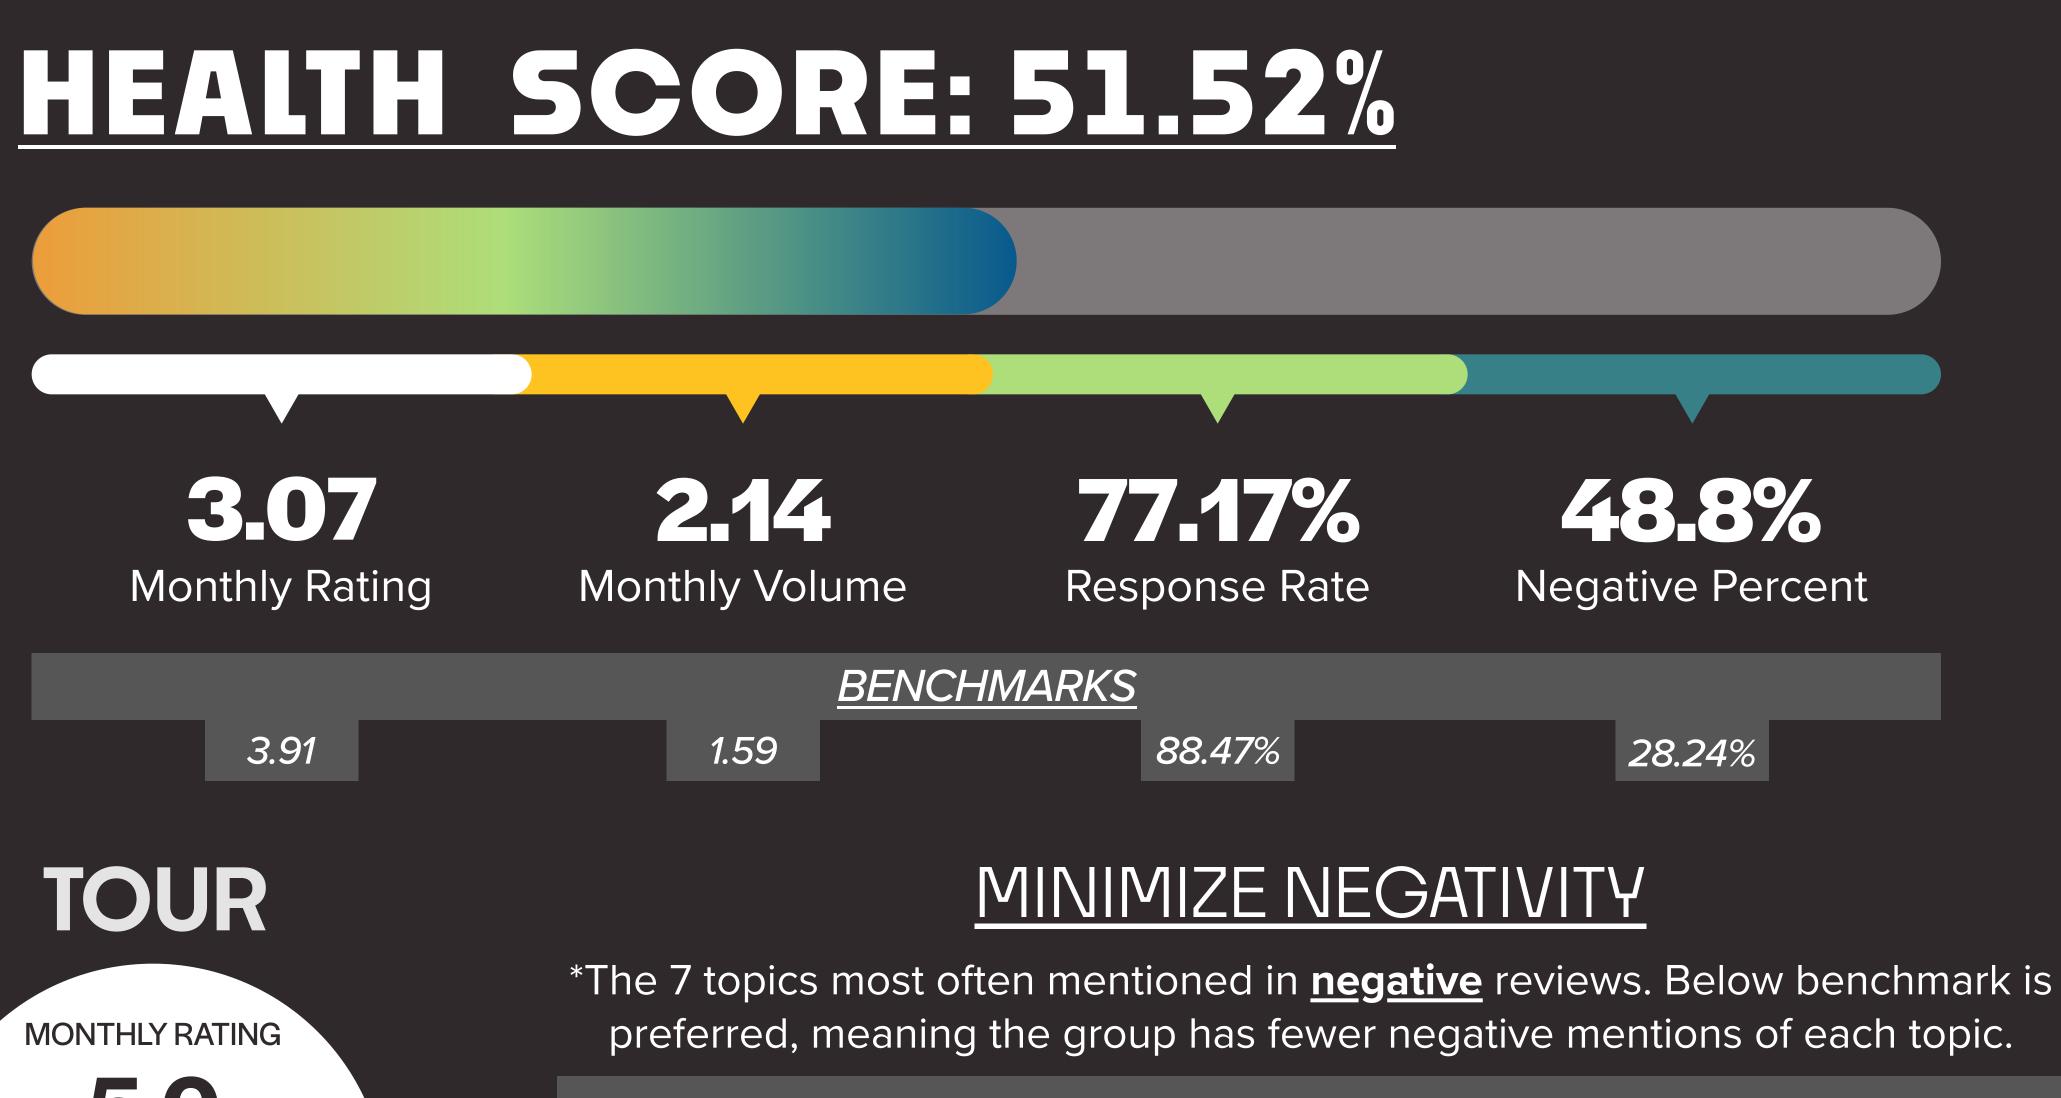

# 

## TOPIC COMPARISON TABLE

Percentage of reviews impacted by each topic being mentioned.



LEASING PROCESS

**BILLING / FEES** 

17.89% 10.99% 0.00% 9.89%



-40.2% below benchmark MAINTENANCE MANAGEMENT +128.7% above benchmark COMMUNICATION +2.4% above benchmark -30.1% below benchmark STAFF SAFETY/SECURITY -43.3% below benchmark **BILLING/FEES** -11.9% below benchmark No Reviews PARKING



|                   | 9                |
|-------------------|------------------|
| MANAGEMENT        | 1                |
| MOVE OUT          | 3.1<br>6.        |
| MAINTENANCE       |                  |
| MOVE IN           | 10               |
| NOISE             | 2.1<br>6.        |
| MAINTENANCE STAFF | 6.<br>0.0        |
| PESTS             | 1.C              |
| PARKING           | 1.C              |
| FRIENDLINESS      | ) 1 <sup>4</sup> |
| CUSTOMER SERVICE  | 11               |
| NEIGHBORS         | 6.<br>1          |
|                   |